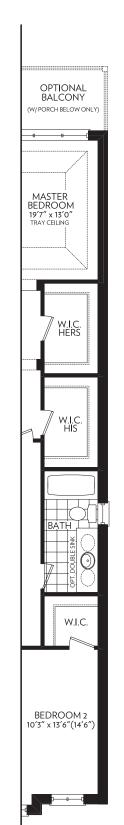

PARTIAL

ELEVATION B

BEDROOM 2 10'3" x 13'6"

PARTIAL ELEVATION A

SECOND FLOOR PARTIAL ELEVATION B

SECOND FLOOR

ELEVATION A

UNEXCAVATED (FOR OPT. COVERED PORCH) UNFINISHED BASEMENT CATION OF FURNACE D HOT WATER HEATER MAY VARY F 0 3 PC. ROUGH-IN BATH ╡┊┊╡ UNEXCAVATED