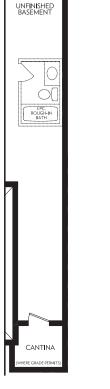

PARTIAL

ELEVATION B

BEDROOM 2 10'3" x 13'6"

PARTIAL ELEVATION A

SECOND FLOOR PARTIAL ELEVATION B

SECOND FLOOR

ELEVATION A

UNEXCAVATED (FOR OPT. COVERED PORCH) UNFINISHED BASEMENT CATION OF FURNACE D HOT WATER HEATER MAY VARY F 0 3 PC. ROUGH-IN BATH ╡┊┊╡ UNEXCAVATED

BASEMENT ELEVATION A & B

SECOND FLOOR END CONDITION

SECOND FLOOR END CONDITION PARTIAL ELEVATION B

BASEMENT END CONDITION PARTIAL ELEVATION A & B

Elevation a - 2552 sq. ft.

ELEVATION B - 2554 SQ. FT.

Prices and specifications are subject to change without notice. E.&.O.E. Tile patterns may vary. Window size and location may vary. Approx. location of furnace and water tank. Actual usable floor space may vary from the stated floor area. All stated dimensions are approximate. All renders are artists' concept.