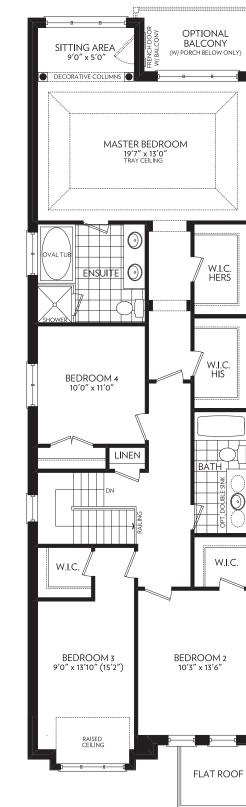

PARTIAL

ELEVATION B

BEDROOM 2 10'3" x 13'6"

PARTIAL ELEVATION A

SECOND FLOOR PARTIAL ELEVATION B

SECOND FLOOR

ELEVATION A

UNEXCAVATED (FOR OPT. COVERED PORCH) UNFINISHED BASEMENT CATION OF FURNACE D HOT WATER HEATER MAY VARY F 0 3 PC. ROUGH-IN BATH ╡┊┊╡ UNEXCAVATED

BASEMENT ELEVATION A & B

SECOND FLOOR END CONDITION

SECOND FLOOR END CONDITION PARTIAL ELEVATION B

BASEMENT END CONDITION PARTIAL ELEVATION A & B

Elevation a - 2552 sq. ft.

ELEVATION B - 2554 SQ. FT.

Prices and specifications are subject to change without notice. E.&.O.E. Tile patterns may vary. Window size and location may vary. Approx. location of furnace and water tank. Actual usable floor space may vary from the stated floor area. All stated dimensions are approximate. All renders are artists' concept.