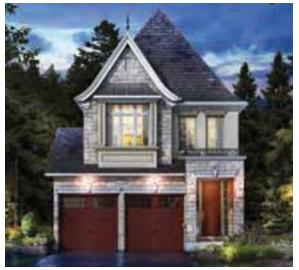

## BERKSHIRE

TH-8

GROUND FLOOR

END CONDITION

PARTIAL

ELEVATION A

GROUND FLOOR

END CONDITION

PARTIAL

ELEVATION B

BEDROOM 2 10'3" x 13'6"

PARTIAL ELEVATION A

SECOND FLOOR PARTIAL ELEVATION B

SECOND FLOOR

ELEVATION A

UNEXCAVATED (FOR OPT. COVERED PORCH) UNFINISHED BASEMENT CATION OF FURNACE D HOT WATER HEATER MAY VARY F 0 3 PC. ROUGH-IN BATH ╡┊┊╡ UNEXCAVATED

BASEMENT ELEVATION A & B

SECOND FLOOR END CONDITION

SECOND FLOOR END CONDITION PARTIAL ELEVATION B

BASEMENT END CONDITION PARTIAL ELEVATION A & B

Elevation a - 2552 sq. ft.

ELEVATION B - 2554 SQ. FT.

Prices and specifications are subject to change without notice. E.&.O.E. Tile patterns may vary. Window size and location may vary. Approx. location of furnace and water tank. Actual usable floor space may vary from the stated floor area. All stated dimensions are approximate. All renders are artists' concept.