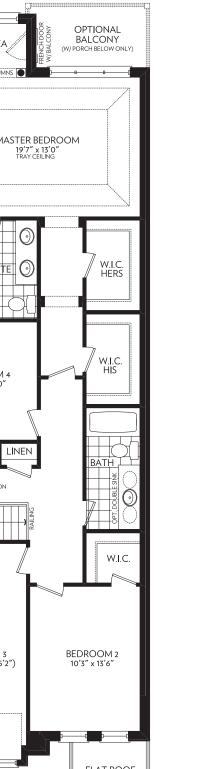

PARTIAL

ELEVATION B

BEDROOM 2 10'3" x 13'6"

PARTIAL ELEVATION A

SECOND FLOOR PARTIAL ELEVATION B

SECOND FLOOR

ELEVATION A

UNEXCAVATED (FOR OPT. COVERED PORCH) UNFINISHED BASEMENT CATION OF FURNACE D HOT WATER HEATER MAY VARY F 0 3 PC. ROUGH-IN BATH ╡┊┊╡ UNEXCAVATED

BASEMENT ELEVATION A & B

SECOND FLOOR END CONDITION

SECOND FLOOR END CONDITION PARTIAL ELEVATION B

BASEMENT END CONDITION PARTIAL ELEVATION A & B

Elevation a - 2552 sq. ft.

ELEVATION B - 2554 SQ. FT.

Prices and specifications are subject to change without notice. E.&.O.E. Tile patterns may vary. Window size and location may vary. Approx. location of furnace and water tank. Actual usable floor space may vary from the stated floor area. All stated dimensions are approximate. All renders are artists' concept.