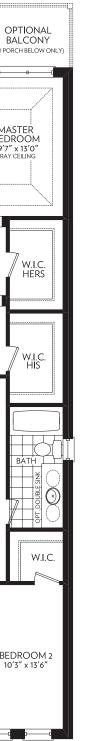

PARTIAL

ELEVATION B

BEDROOM 2 10'3" x 13'6"

PARTIAL ELEVATION A

SECOND FLOOR PARTIAL ELEVATION B

SECOND FLOOR

ELEVATION A

UNEXCAVATED (FOR OPT. COVERED PORCH) UNFINISHED BASEMENT CATION OF FURNACE D HOT WATER HEATER MAY VARY F 0 3 PC. ROUGH-IN BATH ╡┊┊╡ UNEXCAVATED