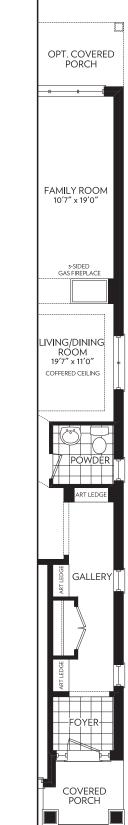

## BERKSHIRE

TH-8

GROUND FLOOR

END CONDITION

PARTIAL

ELEVATION A

GROUND FLOOR

END CONDITION

PARTIAL

ELEVATION B

BEDROOM 2 10'3" x 13'6"

PARTIAL ELEVATION A

SECOND FLOOR PARTIAL ELEVATION B

SECOND FLOOR

ELEVATION A

UNEXCAVATED (FOR OPT. COVERED PORCH) UNFINISHED BASEMENT CATION OF FURNACE D HOT WATER HEATER MAY VARY F 0 3 PC. ROUGH-IN BATH ╡┊┊╡ UNEXCAVATED

BASEMENT ELEVATION A & B

SECOND FLOOR END CONDITION

SECOND FLOOR END CONDITION PARTIAL ELEVATION B

BASEMENT END CONDITION PARTIAL ELEVATION A & B

Elevation a - 2552 sq. ft.

ELEVATION B - 2554 SQ. FT.

Prices and specifications are subject to change without notice. E.&.O.E. Tile patterns may vary. Window size and location may vary. Approx. location of furnace and water tank. Actual usable floor space may vary from the stated floor area. All stated dimensions are approximate. All renders are artists' concept.