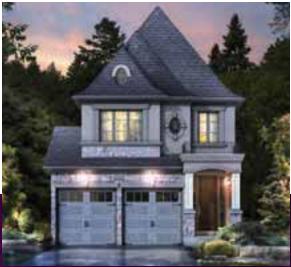

## BERKSHIRE

TH-8

GROUND FLOOR

END CONDITION

PARTIAL

ELEVATION A

GROUND FLOOR

END CONDITION

PARTIAL

ELEVATION B

BEDROOM 2 10'3" x 13'6"

PARTIAL ELEVATION A

SECOND FLOOR PARTIAL ELEVATION B

SECOND FLOOR

ELEVATION A

UNEXCAVATED (FOR OPT. COVERED PORCH) UNFINISHED BASEMENT CATION OF FURNACE D HOT WATER HEATER MAY VARY F 0 3 PC. ROUGH-IN BATH ╡┊┊╡ UNEXCAVATED

BASEMENT ELEVATION A & B

SECOND FLOOR END CONDITION

SECOND FLOOR END CONDITION PARTIAL ELEVATION B

BASEMENT END CONDITION PARTIAL ELEVATION A & B

Elevation a - 2552 sq. ft.

ELEVATION B - 2554 SQ. FT.

Prices and specifications are subject to change without notice. E.&.O.E. Tile patterns may vary. Window size and location may vary. Approx. location of furnace and water tank. Actual usable floor space may vary from the stated floor area. All stated dimensions are approximate. All renders are artists' concept.