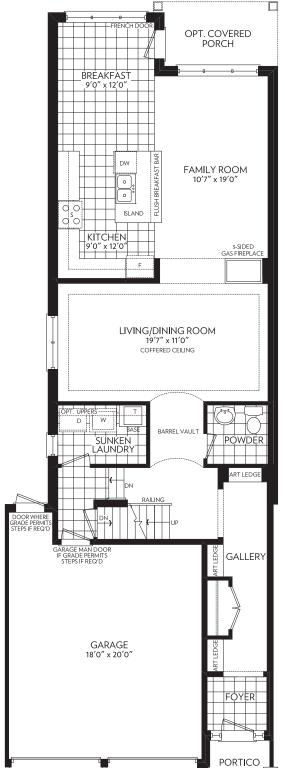

PARTIAL

ELEVATION B

BEDROOM 2 10'3" x 13'6"

PARTIAL ELEVATION A

SECOND FLOOR PARTIAL ELEVATION B

SECOND FLOOR

ELEVATION A

UNEXCAVATED (FOR OPT. COVERED PORCH) UNFINISHED BASEMENT CATION OF FURNACE D HOT WATER HEATER MAY VARY F 0 3 PC. ROUGH-IN BATH ╡┊┊╡ UNEXCAVATED

BASEMENT ELEVATION A & B

SECOND FLOOR END CONDITION

SECOND FLOOR END CONDITION PARTIAL ELEVATION B

BASEMENT END CONDITION PARTIAL ELEVATION A & B

Elevation a - 2552 sq. ft.

ELEVATION B - 2554 SQ. FT.

Prices and specifications are subject to change without notice. E.&.O.E. Tile patterns may vary. Window size and location may vary. Approx. location of furnace and water tank. Actual usable floor space may vary from the stated floor area. All stated dimensions are approximate. All renders are artists' concept.