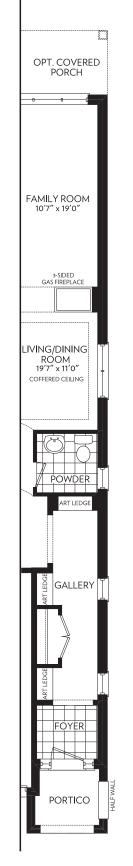

PARTIAL

ELEVATION B

BEDROOM 2 10'3" x 13'6"

PARTIAL ELEVATION A

SECOND FLOOR PARTIAL ELEVATION B

SECOND FLOOR

ELEVATION A

UNEXCAVATED (FOR OPT. COVERED PORCH) UNFINISHED BASEMENT CATION OF FURNACE D HOT WATER HEATER MAY VARY F 0 3 PC. ROUGH-IN BATH ╡┊┊╡ UNEXCAVATED

BASEMENT ELEVATION A & B

SECOND FLOOR END CONDITION

SECOND FLOOR END CONDITION PARTIAL ELEVATION B

BASEMENT END CONDITION PARTIAL ELEVATION A & B

Elevation a - 2552 sq. ft.

ELEVATION B - 2554 SQ. FT.

Prices and specifications are subject to change without notice. E.&.O.E. Tile patterns may vary. Window size and location may vary. Approx. location of furnace and water tank. Actual usable floor space may vary from the stated floor area. All stated dimensions are approximate. All renders are artists' concept.