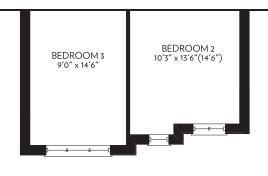

## BERKSHIRE

TH-8

GROUND FLOOR

END CONDITION

PARTIAL

ELEVATION A

GROUND FLOOR

END CONDITION

PARTIAL

ELEVATION B

BEDROOM 2 10'3" x 13'6"

PARTIAL ELEVATION A

SECOND FLOOR PARTIAL ELEVATION B

SECOND FLOOR

ELEVATION A

UNEXCAVATED (FOR OPT. COVERED PORCH) UNFINISHED BASEMENT CATION OF FURNACE D HOT WATER HEATER MAY VARY F 0 3 PC. ROUGH-IN BATH ╡┊┊╡ UNEXCAVATED