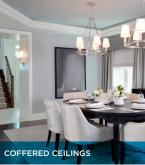

## A Selection of Luxury Features & Finishes

- Main entries featuring impressive 8' high single doors.
- Soaring ±9' main floor ceilings with impressive ±8' second floor ceilings.
- $\bullet$  3  $^{1}/_{4}$ " x  $^{3}/_{4}$ " natural prefinished engineered hardwood throughout finished areas (excluding tiled areas).
- Easy maintenance smooth ceilings throughout finished areas on main and second floor.
- Coffered ceiling in Foyer and Dining Room. Tray ceiling in Master Bedroom.