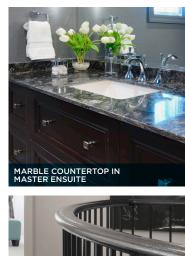

 Master Ensuite "Spa Package" to include: Stunning freestanding soaker bathtub with roman tub filler, frameless glass shower enclosure with potlight, rainhead and hand held shower on a slidebar and marble countertop with oval undermount sink and upgraded faucet.