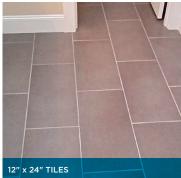

- Upgraded chrome finish Moen faucets for all vanities, tubs and showers.
- Quality 12" x 24" ceramic tile flooring in entry, powder room, bathrooms, kitchen, breakfast areas, laundry room and open to below basement foyers.
- · Complete air conditioning unit installed.