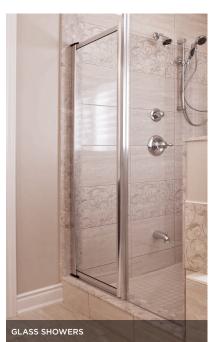

 Master Ensuite "Spa Package" to include: Stunning freestanding soaker bathtub with roman tub filler, frameless glass shower enclosure with potlight, rainhead and hand held shower on a slidebar and marble countertop with oval undermount sink and upgraded faucet.