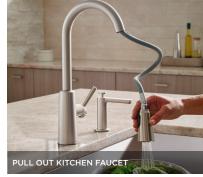

- Elegant natural finish oak veneer stairs to finished areas with oak handrail and nosing and choice of either oak or metal pickets.
- 36" direct vent gas fireplace with electronic ignition and painted wood mantel.
- Custom designed deluxe kitchen cabinets with taller upper cabinets, crown molding, cabinet valance (electrical not included), soft close doors and drawers, recycle bin, pot drawers, cutlery divider, spice tray, fridge enclosure and granite countertops.
- Stainless steel double bowl undermount kitchen sink with single lever pullout faucet.
- · USB outlet in Kitchen.