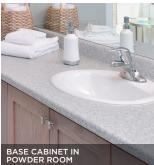

- Upgraded chrome finish Moen faucets for all vanities, tubs and showers.
- Quality 12" x 24" ceramic tile flooring in entry, powder room, bathrooms, kitchen, breakfast areas, laundry room and open to below basement foyers.
- · Complete air conditioning unit installed.