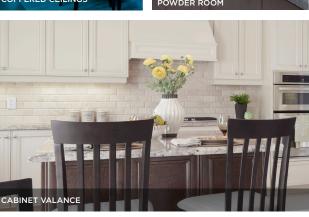

- Elegant natural finish oak veneer stairs to finished areas with oak handrail and nosing and choice of either oak or metal pickets.
- 36" direct vent gas fireplace with electronic ignition and painted wood mantel.
- Custom designed deluxe kitchen cabinets with taller upper cabinets, crown molding, cabinet valance (electrical not included), soft close doors and drawers, recycle bin, pot drawers, cutlery divider, spice tray, fridge enclosure and granite countertops.
- Stainless steel double bowl undermount kitchen sink with single lever pullout faucet.
- · USB outlet in Kitchen.