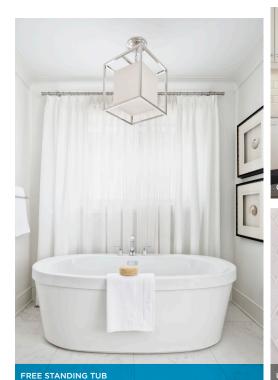

 Master Ensuite "Spa Package" to include: Stunning freestanding soaker bathtub with roman tub filler, frameless glass shower enclosure with potlight, rainhead and hand held shower on a slidebar and marble countertop with oval undermount sink and upgraded faucet.