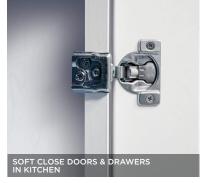

- Elegant natural finish oak veneer stairs to finished areas with oak handrail and nosing and choice of either oak or metal pickets.
- 36" direct vent gas fireplace with electronic ignition and painted wood mantel.
- Custom designed deluxe kitchen cabinets with taller upper cabinets, crown molding, cabinet valance (electrical not included), soft close doors and drawers, recycle bin, pot drawers, cutlery divider, spice tray, fridge enclosure and granite countertops.
- Stainless steel double bowl undermount kitchen sink with single lever pullout faucet.
- · USB outlet in Kitchen.