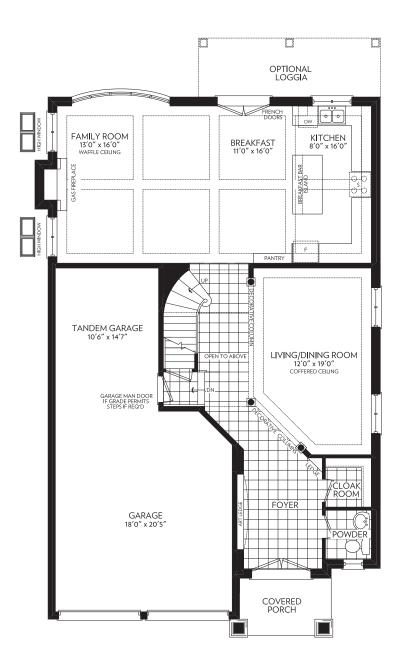

GROUND FLOOR WITH TANDEM 3 CAR GARAGE ELEVATION A

PORTICO

OPT. GROUND FLOOR WITH DEN ELEVATION A

OPT. GROUND FLOOR WITH DEN PARTIAL ELEVATION B

SECOND FLOOR ELEVATION A

OPT. SECOND FLOOR PARTIAL ELEVATION B

BASEMENT Elevation A

BASEMENT PARTIAL WITH DEN ELEVATION A & B

ELEVATION A - 2833 SQ. FT.

ELEVATION B - 2833 SQ. FT.

Prices and specifications are subject to change without notice. E.&.O.E. Tile patterns may vary. Window size and location may vary. Approx. location of furnace and water tank. Actual usable floor space may vary from the stated floor area. All stated dimensions are approximate. All renders are artists' concept.