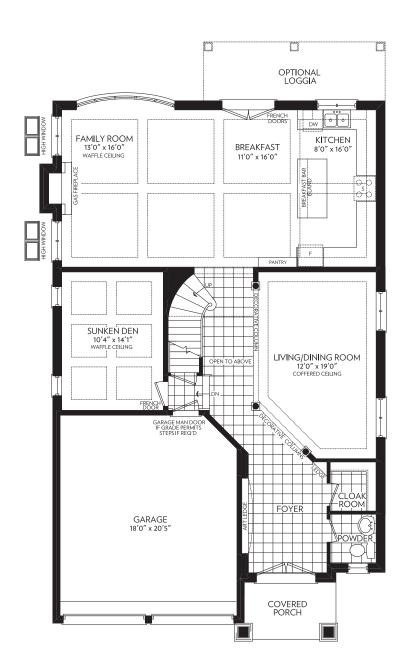

GROUND FLOOR WITH TANDEM 3 CAR GARAGE ELEVATION A

PORTICO

OPT. GROUND FLOOR WITH DEN ELEVATION A

OPT. GROUND FLOOR WITH DEN PARTIAL ELEVATION B

SECOND FLOOR ELEVATION A

OPT. SECOND FLOOR PARTIAL ELEVATION B

BASEMENT Elevation A

BASEMENT PARTIAL WITH DEN ELEVATION A & B

ELEVATION A - 2833 SQ. FT.

ELEVATION B - 2833 SQ. FT.

Prices and specifications are subject to change without notice. E.&.O.E. Tile patterns may vary. Window size and location may vary. Approx. location of furnace and water tank. Actual usable floor space may vary from the stated floor area. All stated dimensions are approximate. All renders are artists' concept.