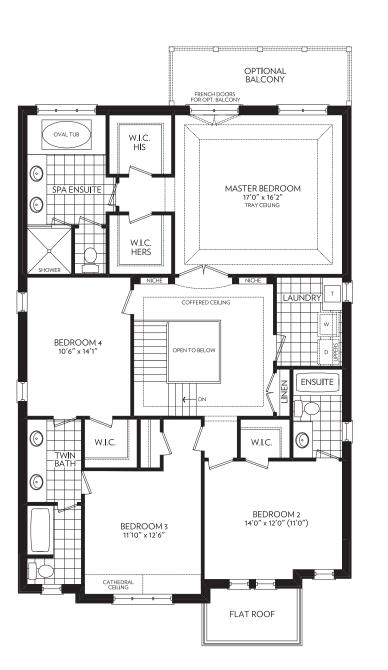

GROUND FLOOR WITH TANDEM 3 CAR GARAGE ELEVATION A

PORTICO

OPT. GROUND FLOOR WITH DEN ELEVATION A

OPT. GROUND FLOOR WITH DEN PARTIAL ELEVATION B

SECOND FLOOR ELEVATION A

OPT. SECOND FLOOR PARTIAL ELEVATION B

BASEMENT Elevation A

BASEMENT PARTIAL WITH DEN ELEVATION A & B

ELEVATION A - 2833 SQ. FT.

ELEVATION B - 2833 SQ. FT.

Prices and specifications are subject to change without notice. E.&.O.E. Tile patterns may vary. Window size and location may vary. Approx. location of furnace and water tank. Actual usable floor space may vary from the stated floor area. All stated dimensions are approximate. All renders are artists' concept.