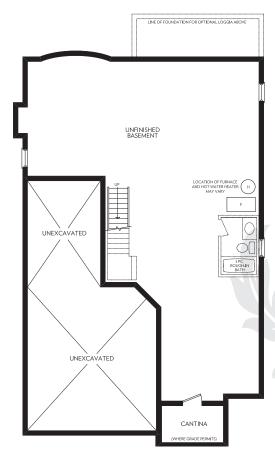

BASEMENT Elevation A

BASEMENT PARTIAL WITH DEN ELEVATION A & B

ELEVATION A - 2833 SQ. FT.

ELEVATION B - 2833 SQ. FT.

Prices and specifications are subject to change without notice. E.&.O.E. Tile patterns may vary. Window size and location may vary. Approx. location of furnace and water tank. Actual usable floor space may vary from the stated floor area. All stated dimensions are approximate. All renders are artists' concept.