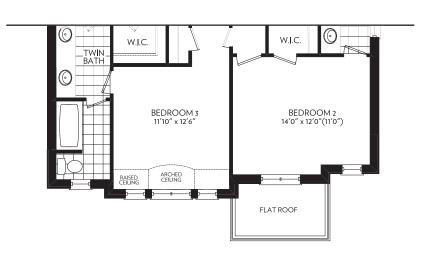

GROUND FLOOR WITH TANDEM 3 CAR GARAGE ELEVATION A

PORTICO

OPT. GROUND FLOOR WITH DEN ELEVATION A

OPT. GROUND FLOOR WITH DEN PARTIAL ELEVATION B

SECOND FLOOR ELEVATION A

OPT. SECOND FLOOR PARTIAL ELEVATION B