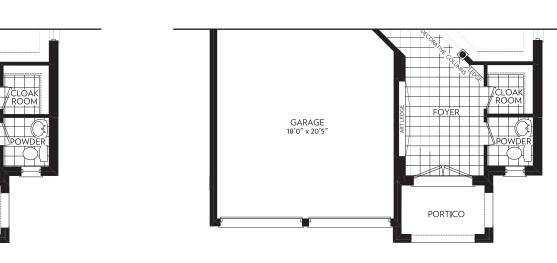

GROUND FLOOR WITH TANDEM 3 CAR GARAGE ELEVATION A

PORTICO



OPT. GROUND FLOOR WITH DEN ELEVATION A



OPT. GROUND FLOOR WITH DEN PARTIAL ELEVATION B



SECOND FLOOR ELEVATION A



OPT. SECOND FLOOR PARTIAL ELEVATION B



BASEMENT Elevation A



BASEMENT PARTIAL WITH DEN ELEVATION A & B

ELEVATION A - 2833 SQ. FT.



ELEVATION B - 2833 SQ. FT.



Prices and specifications are subject to change without notice. E.&.O.E. Tile patterns may vary. Window size and location may vary. Approx. location of furnace and water tank. Actual usable floor space may vary from the stated floor area. All stated dimensions are approximate. All renders are artists' concept.

GARAGE 18'0" x 20'5"

GROUND FLOOR PARTIAL

ELEVATION B