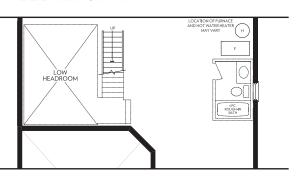

BASEMENT Elevation A

BASEMENT PARTIAL WITH DEN ELEVATION A & B

ELEVATION A - 2833 SQ. FT.

ELEVATION B - 2833 SQ. FT.

Prices and specifications are subject to change without notice. E.&.O.E. Tile patterns may vary. Window size and location may vary. Approx. location of furnace and water tank. Actual usable floor space may vary from the stated floor area. All stated dimensions are approximate. All renders are artists' concept.