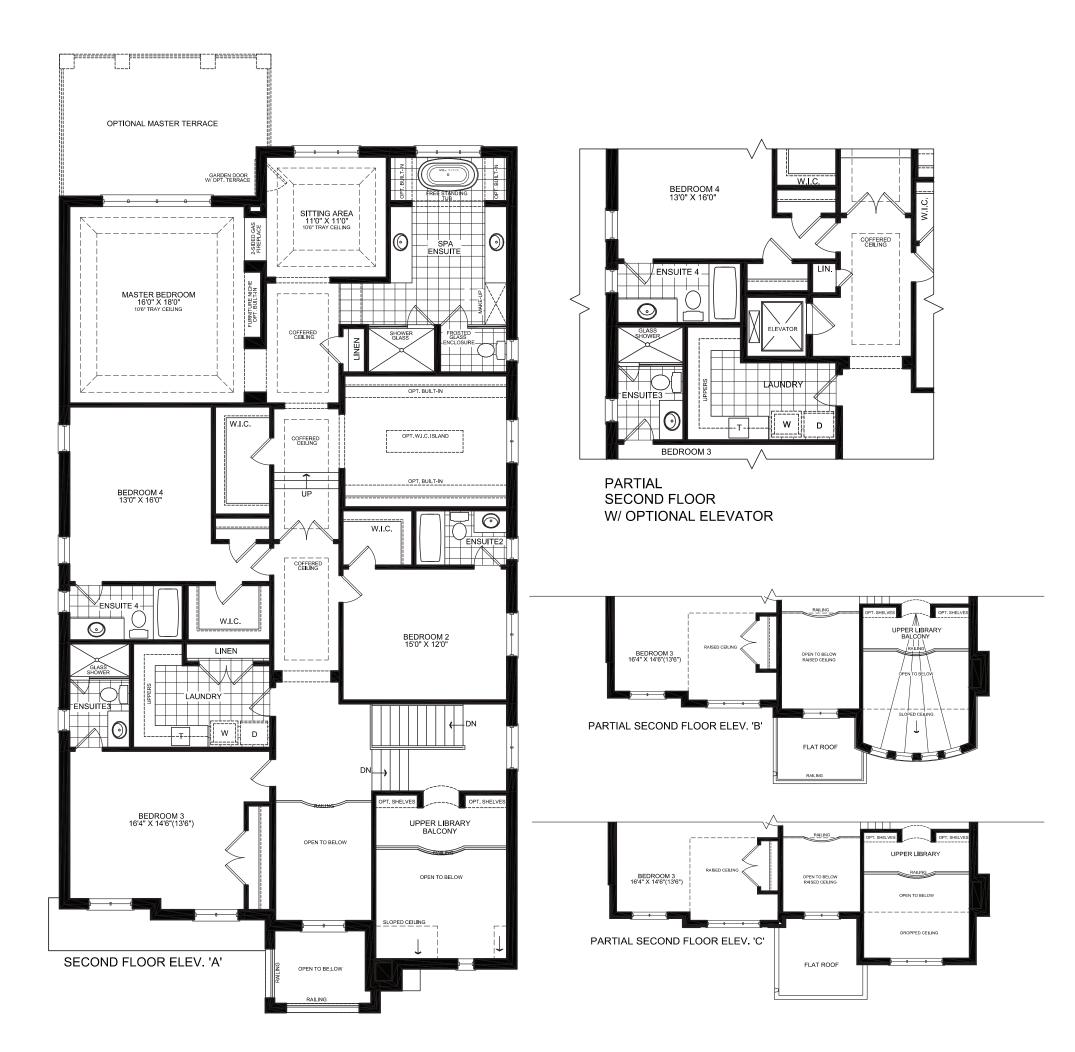

## The Manor

Prices and specifications are subject to change without notice. E.&.O.E. Tile patterns may vary. Window size and location may vary. Approx. location of furnace and water tank. Steps may be required at front entries, rear entries and garage man door entries due to grade. Actual usable floor space may vary from the stated floor area. All stated dimensions are approximate. All renderings are artists' concept. 50-14