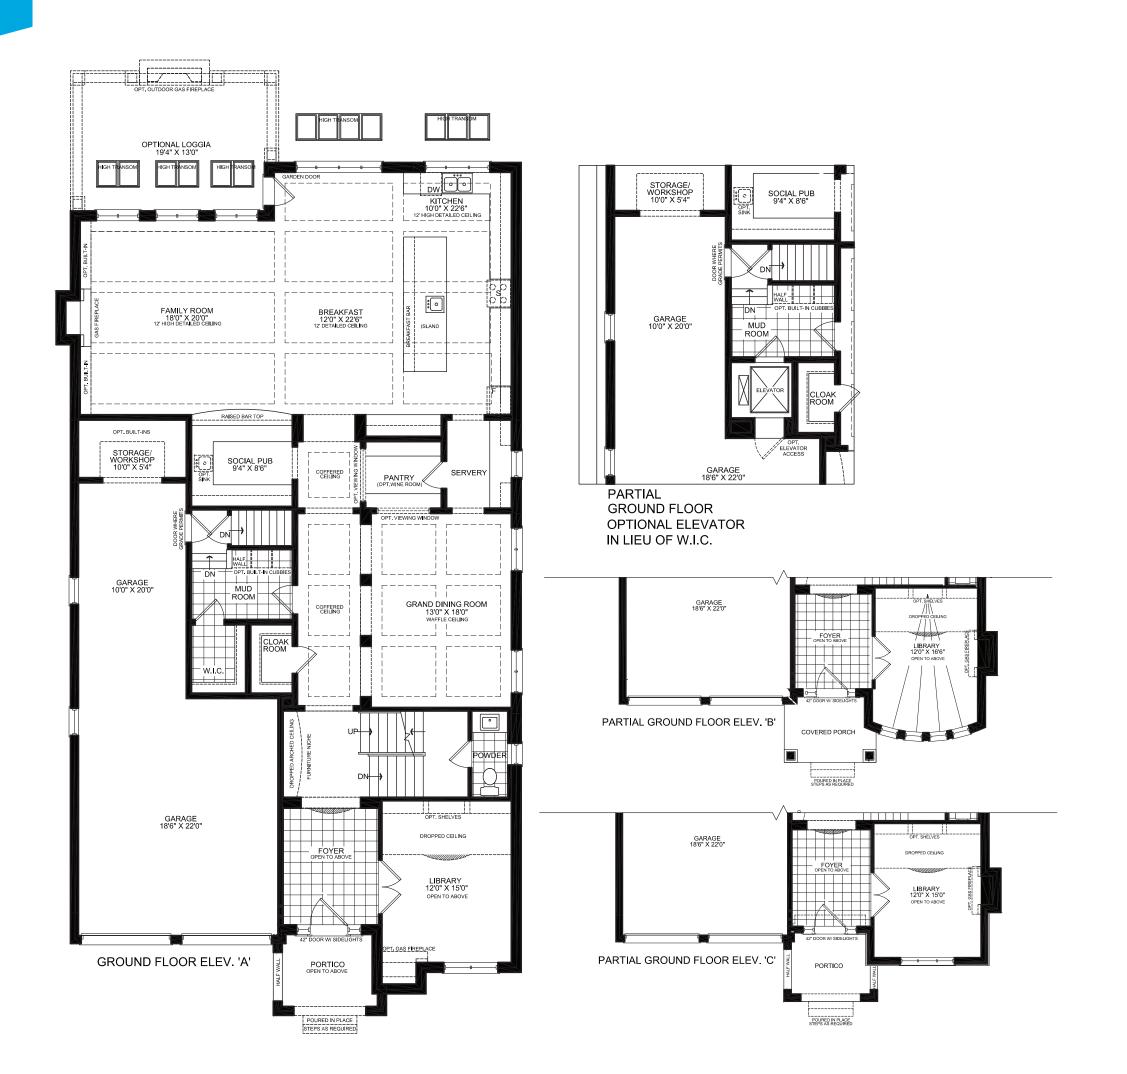

## The Manor

Prices and specifications are subject to change without notice. E.&.O.E. Tile patterns may vary. Window size and location may vary. Approx. location of furnace and water tank. Steps may be required at front entries, rear entries and garage man door entries due to grade. Actual usable floor space may vary from the stated floor area. All stated dimensions are approximate. All renderings are artists' concept. 50-14