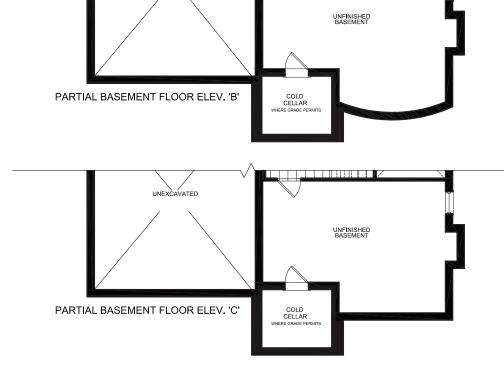

## OPTIONAL CANTINA (WITH LOGGIA ONLY) BASEMENT FLOOR ELEV 'A'

PARTIAL BASEMENT PLAN W/ OPT. ELEVATOR