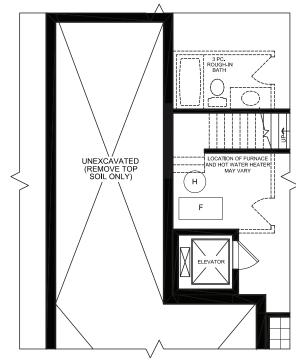

## OPTIONAL CANTINA (WITH LOGGIA ONLY) BASEMENT FLOOR ELEV 'A'

PARTIAL BASEMENT PLAN W/ OPT. ELEVATOR