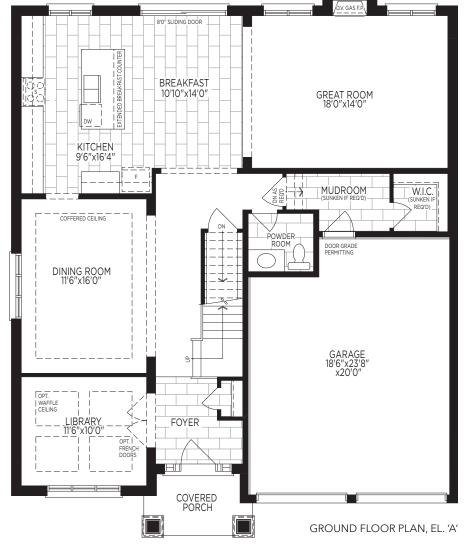

## THE **EATON** ELEV. A - 3116 sq.ft.

THE **EATON** ELEV. B - 3134 sq.ft. THE **EATON** Elev. A - 3116 sq.ft. Elev. B - 3134 sq.ft.

PARTIAL GROUND FLOOR PLAN, EL. 'B'

SECOND FLOOR PLAN, EL. 'A'

PARTIAL SECOND FLOOR PLAN, EL. 'B'