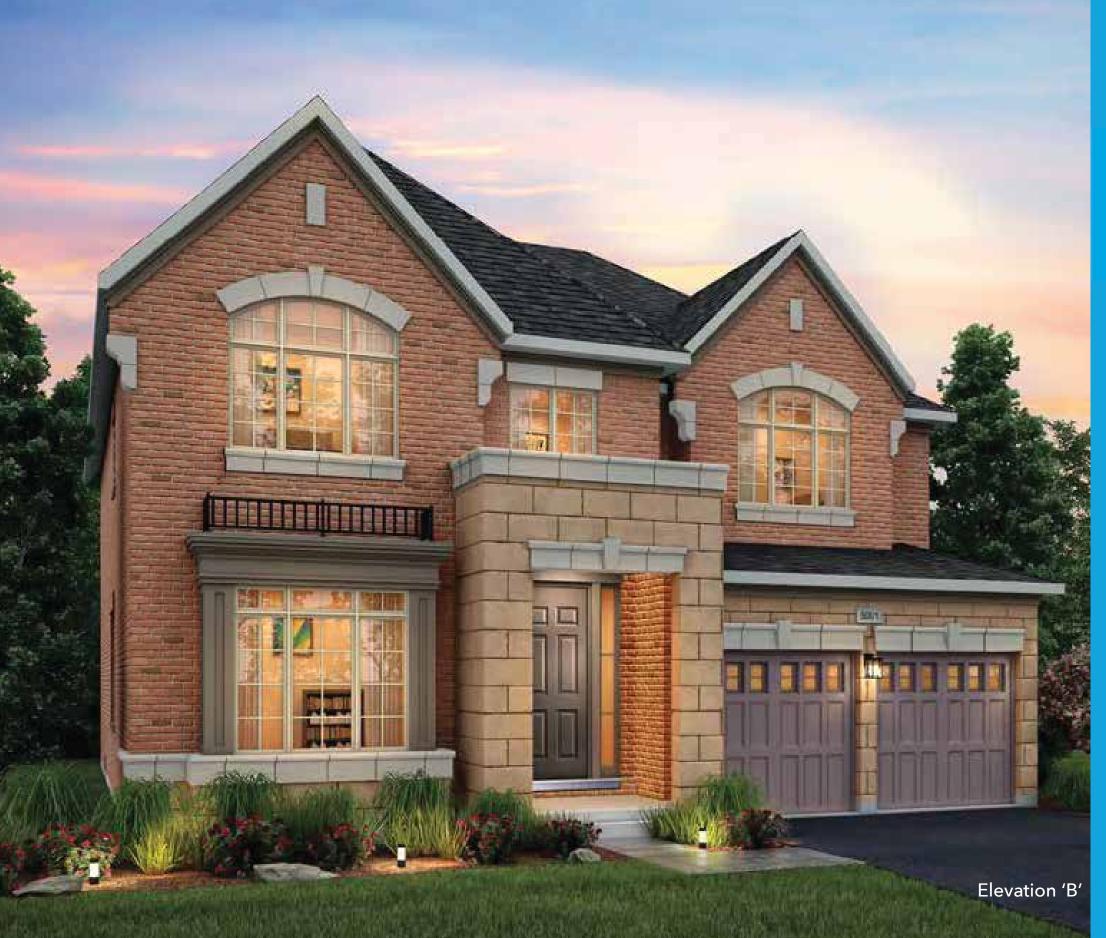

## THE **EATON** ELEV. A - 3116 sq.ft.

THE **EATON** ELEV. B - 3134 sq.ft. THE **EATON** Elev. A - 3116 sq.ft. Elev. B - 3134 sq.ft.

PARTIAL GROUND FLOOR PLAN, EL. 'B'

SECOND FLOOR PLAN, EL. 'A'

PARTIAL SECOND FLOOR PLAN, EL. 'B'