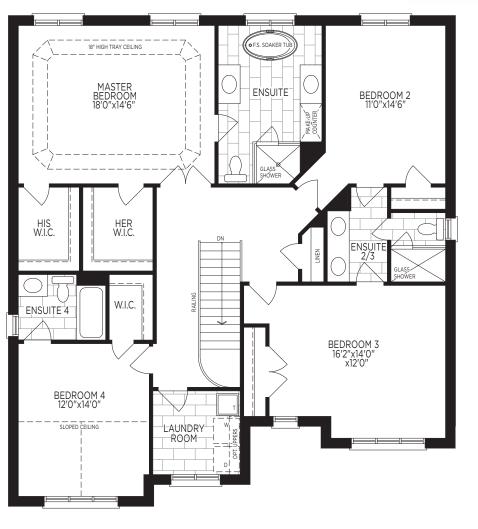

## THE **EATON** ELEV. A - 3116 sq.ft.

THE **EATON** ELEV. B - 3134 sq.ft. THE **EATON** Elev. A - 3116 sq.ft. Elev. B - 3134 sq.ft.

PARTIAL GROUND FLOOR PLAN, EL. 'B'

SECOND FLOOR PLAN, EL. 'A'

PARTIAL SECOND FLOOR PLAN, EL. 'B'