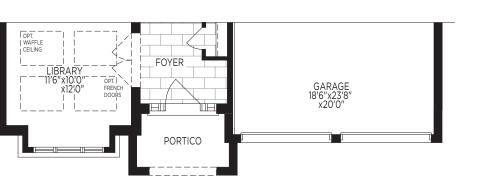

## THE **EATON** ELEV. A - 3116 sq.ft.

THE **EATON** ELEV. B - 3134 sq.ft. THE **EATON** Elev. A - 3116 sq.ft. Elev. B - 3134 sq.ft.

PARTIAL GROUND FLOOR PLAN, EL. 'B'

SECOND FLOOR PLAN, EL. 'A'

PARTIAL SECOND FLOOR PLAN, EL. 'B'