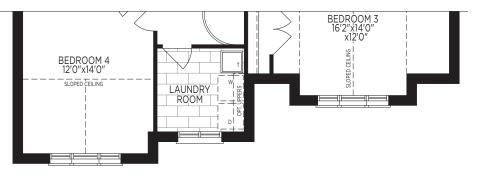

## THE **EATON** ELEV. A - 3116 sq.ft.

THE **EATON** ELEV. B - 3134 sq.ft. THE **EATON** Elev. A - 3116 sq.ft. Elev. B - 3134 sq.ft.

PARTIAL GROUND FLOOR PLAN, EL. 'B'

SECOND FLOOR PLAN, EL. 'A'

PARTIAL SECOND FLOOR PLAN, EL. 'B'