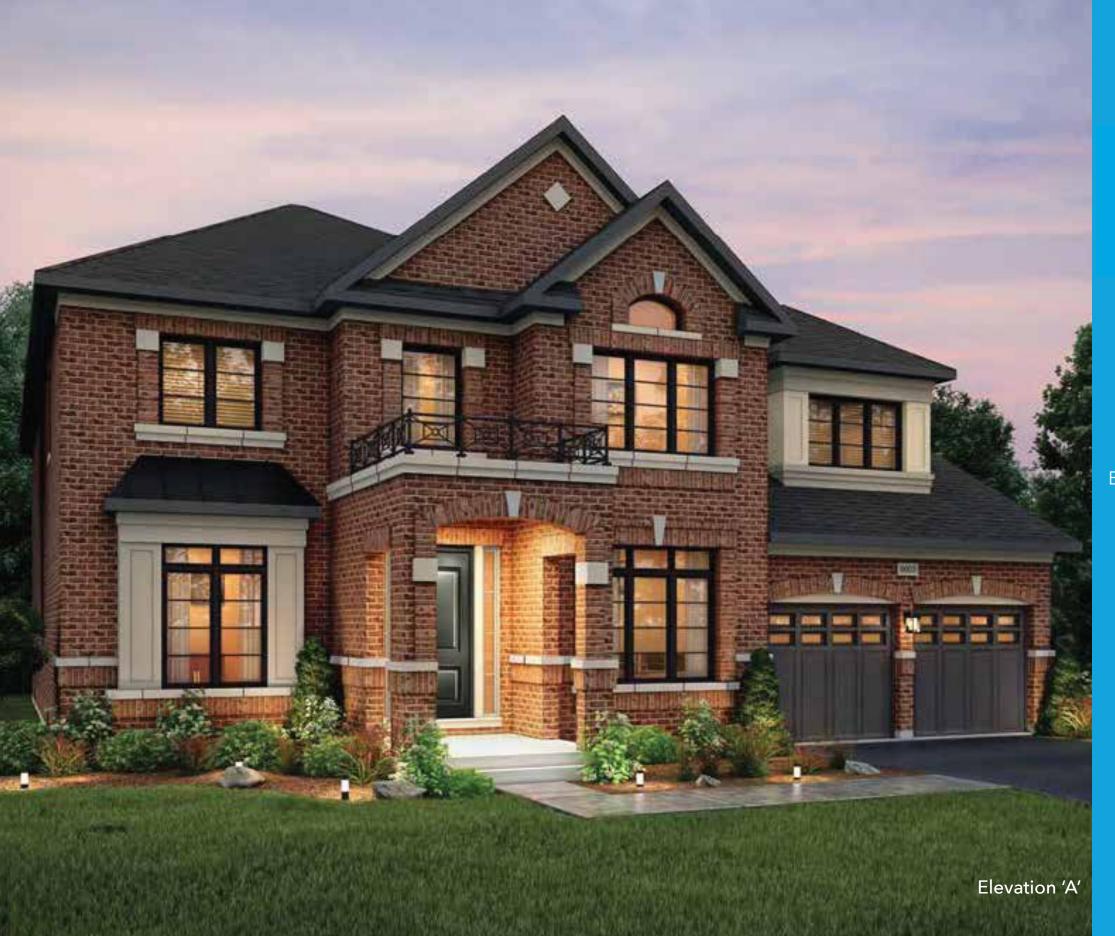

## ZANCOR cookstown

## THE **BELCOURT** ELEV. A - 4661sq.ft.

Elev. A Opt. Second Floor 4949 sq. ft.