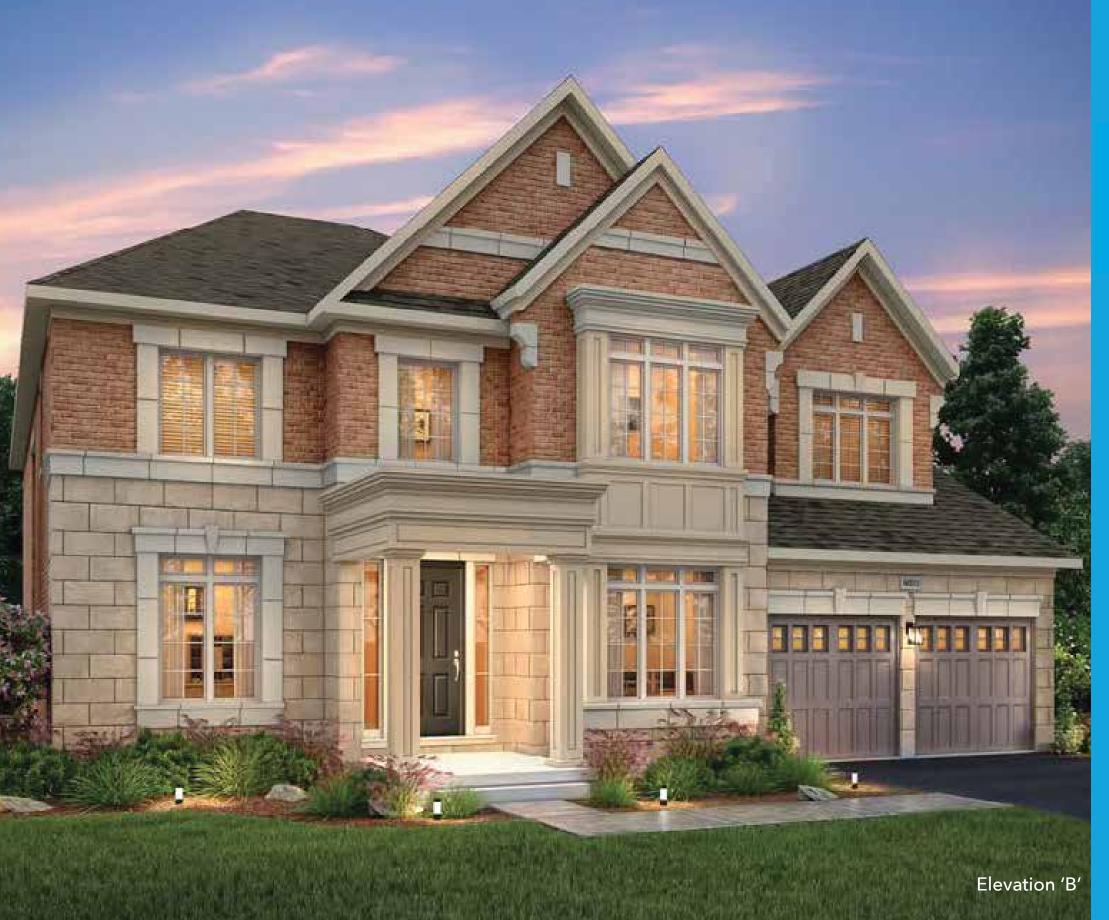

### ZANCOR cookstown

#### THE **BELCOURT** ELEV. B - 4679 sq.ft.

Elev. B Opt. Second Floor 4967 sq.ft.