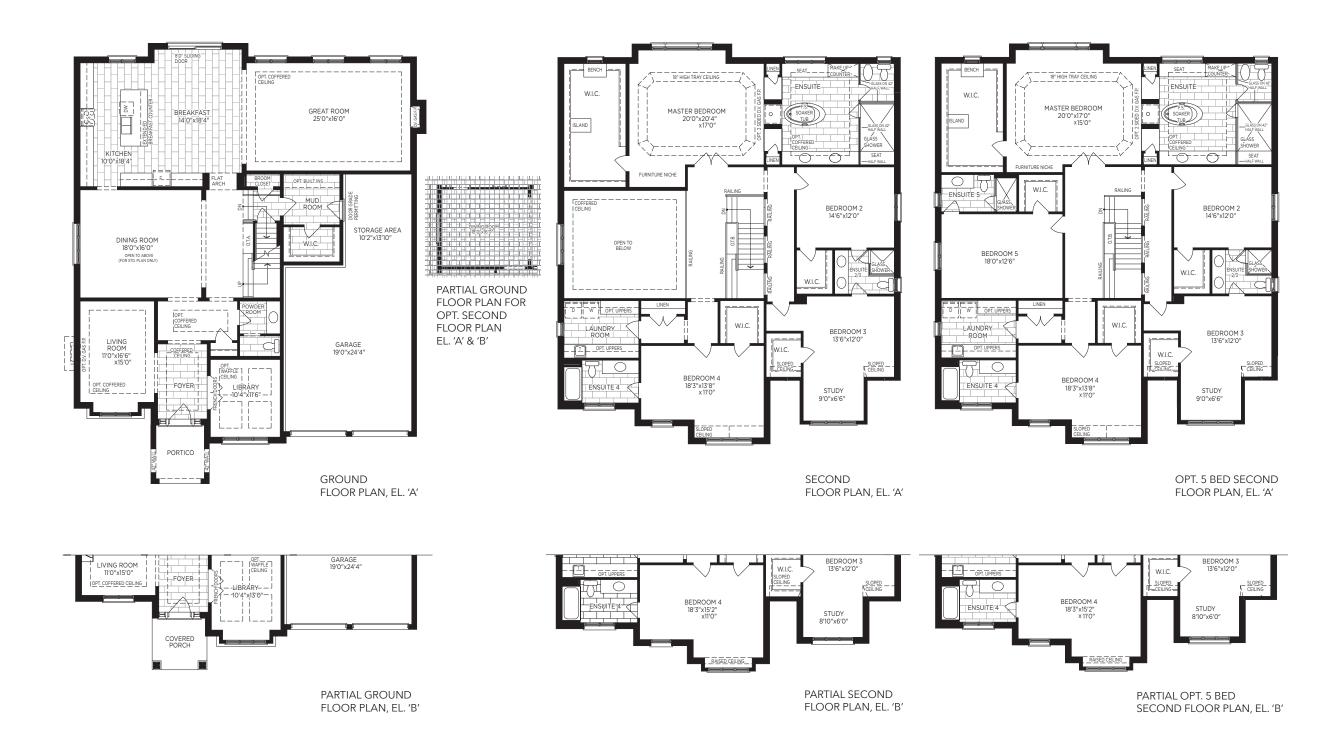

# THE BELCOURT

Elev. A - 4661 sq.ft. 4949 sq. ft. Opt. Second Floor Elev. B - 4679 sq.ft. 4967 sq. ft. Opt. Second Floor

Prices and specifications are subject to change without notice. Tile patterns may vary. Window sizes and locations may vary. Steps may be required at front entries, rear entries and garage man door entries due to grade. Actual usable floor space may vary from the stated floor area. All stated dimensions are approximate. Room dimensions may change with style chosen. All renderings are artist's concept only. E. & O. E. [6003]