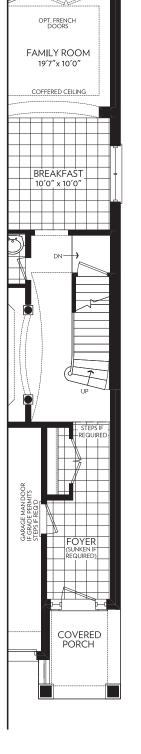

GROUND FLOOR

END CONDITION

PARTIAL

ELEVATION A

FAMILY ROOM 19'7" x 10'0" COFFERED CEILING BREAKFAST 10'0" x 10'0" COVERED PORCH

GROUND FLOOR END CONDITION PARTIAL ELEVATION B

SECOND FLOOR ELEVATION A

GROUND FLOOR PARTIAL ELEVATION B

SECOND FLOOR PARTIAL

SECOND FLOOR END CONDITION PARTIAL ELEVATION A

BASEMENT END CONDITION PARTIAL elevation a & b

NFINISHED BASEMEN

ELEVATION B - 2129 SQ. FT.

Prices and specifications are subject to change without notice. E.&.O.E. Tile patterns may vary. Window size and location may vary. Approx. location of furnace and water tank. Actual usable floor space may vary from the stated floor area. All stated dimensions are approximate. All renders are artists' concept.