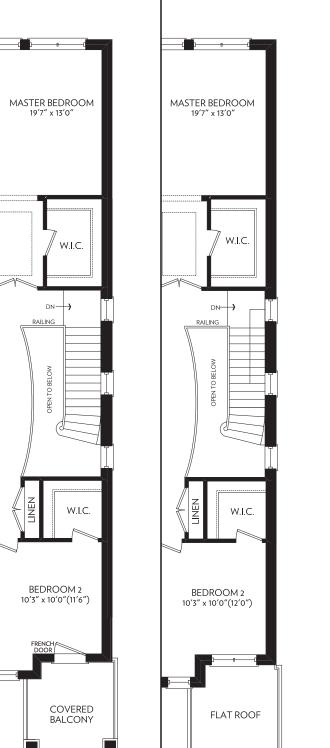

SECOND FLOOR PARTIAL

SECOND FLOOR END CONDITION PARTIAL ELEVATION A

BASEMENT END CONDITION PARTIAL elevation a & b

NFINISHED BASEMEN

ELEVATION B - 2129 SQ. FT.

Prices and specifications are subject to change without notice. E.&.O.E. Tile patterns may vary. Window size and location may vary. Approx. location of furnace and water tank. Actual usable floor space may vary from the stated floor area. All stated dimensions are approximate. All renders are artists' concept.

SECOND FLOOR

PARTIAL

ELEVATION B

END CONDITION