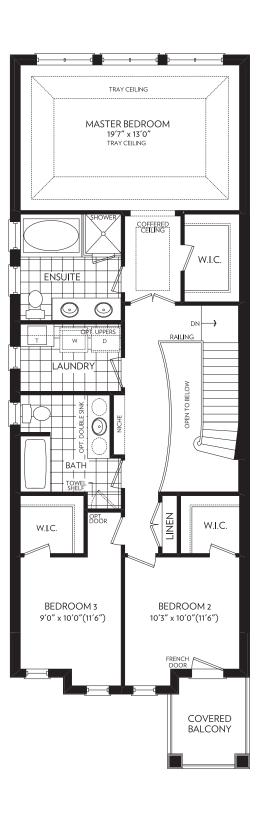

SECOND FLOOR PARTIAL

SECOND FLOOR END CONDITION PARTIAL ELEVATION A

BASEMENT END CONDITION PARTIAL elevation a & b

NFINISHED BASEMEN

ELEVATION B - 2129 SQ. FT.

Prices and specifications are subject to change without notice. E.&.O.E. Tile patterns may vary. Window size and location may vary. Approx. location of furnace and water tank. Actual usable floor space may vary from the stated floor area. All stated dimensions are approximate. All renders are artists' concept.

SECOND FLOOR

PARTIAL

ELEVATION B

END CONDITION