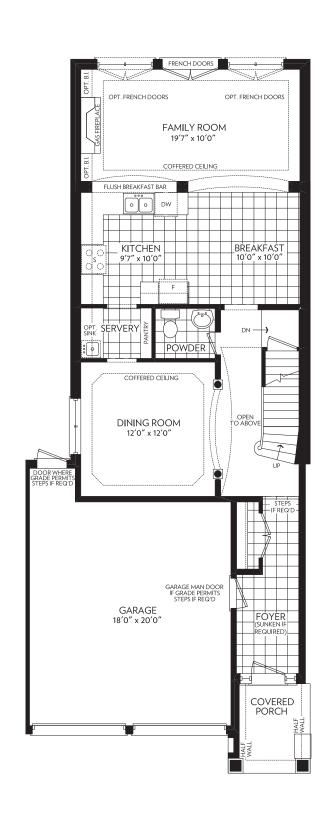

GROUND FLOOR

END CONDITION

PARTIAL

ELEVATION A

FAMILY ROOM 19'7" x 10'0" COFFERED CEILING BREAKFAST 10'0" x 10'0" COVERED PORCH

GROUND FLOOR END CONDITION PARTIAL ELEVATION B

SECOND FLOOR ELEVATION A

GROUND FLOOR PARTIAL ELEVATION B