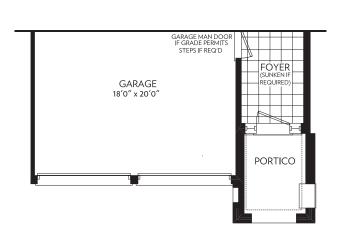

SECOND FLOOR PARTIAL

SECOND FLOOR END CONDITION PARTIAL ELEVATION A

BASEMENT END CONDITION PARTIAL elevation a & b

NFINISHED BASEMEN

ELEVATION B - 2129 SQ. FT.

Prices and specifications are subject to change without notice. E.&.O.E. Tile patterns may vary. Window size and location may vary. Approx. location of furnace and water tank. Actual usable floor space may vary from the stated floor area. All stated dimensions are approximate. All renders are artists' concept.