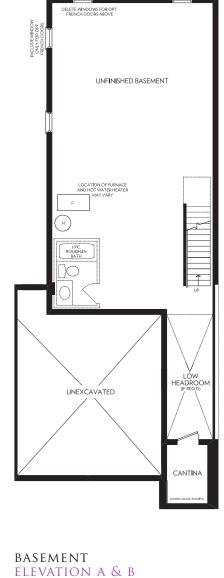

SECOND FLOOR PARTIAL

SECOND FLOOR END CONDITION PARTIAL ELEVATION A

BASEMENT END CONDITION PARTIAL elevation a & b

NFINISHED BASEMEN

ELEVATION B - 2129 SQ. FT.

Prices and specifications are subject to change without notice. E.&.O.E. Tile patterns may vary. Window size and location may vary. Approx. location of furnace and water tank. Actual usable floor space may vary from the stated floor area. All stated dimensions are approximate. All renders are artists' concept.