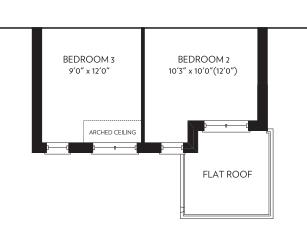

GROUND FLOOR

END CONDITION

PARTIAL

ELEVATION A

FAMILY ROOM 19'7" x 10'0" COFFERED CEILING BREAKFAST 10'0" x 10'0" COVERED PORCH

GROUND FLOOR END CONDITION PARTIAL ELEVATION B

SECOND FLOOR ELEVATION A

GROUND FLOOR PARTIAL ELEVATION B

SECOND FLOOR PARTIAL

SECOND FLOOR END CONDITION PARTIAL ELEVATION A

BASEMENT END CONDITION PARTIAL elevation a & b

NFINISHED BASEMEN

ELEVATION B - 2129 SQ. FT.

Prices and specifications are subject to change without notice. E.&.O.E. Tile patterns may vary. Window size and location may vary. Approx. location of furnace and water tank. Actual usable floor space may vary from the stated floor area. All stated dimensions are approximate. All renders are artists' concept.

SECOND FLOOR

PARTIAL

ELEVATION B

END CONDITION