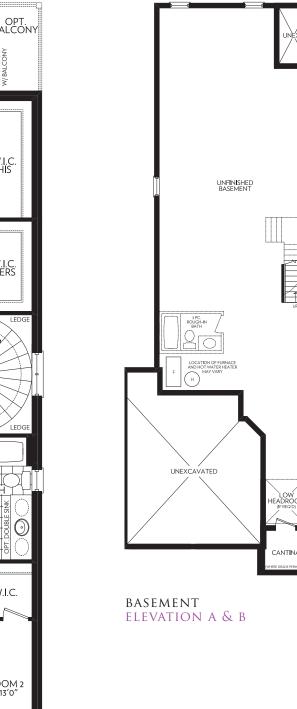

BASEMENT END CONDITION PARTIAL elevation a & b

ELEVATION B - 2721 SQ. FT.

Prices and specifications are subject to change without notice. E.&.O.E. Tile patterns may vary. Window size and location may vary. Approx. location of furnace and water tank. Actual usable floor space may vary from the stated floor area. All stated dimensions are approximate. All renders are artists' concept.