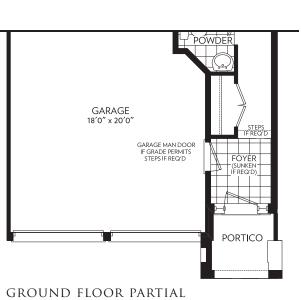

BASEMENT END CONDITION PARTIAL elevation a & b

ELEVATION B - 2721 SQ. FT.

Prices and specifications are subject to change without notice. E.&.O.E. Tile patterns may vary. Window size and location may vary. Approx. location of furnace and water tank. Actual usable floor space may vary from the stated floor area. All stated dimensions are approximate. All renders are artists' concept.