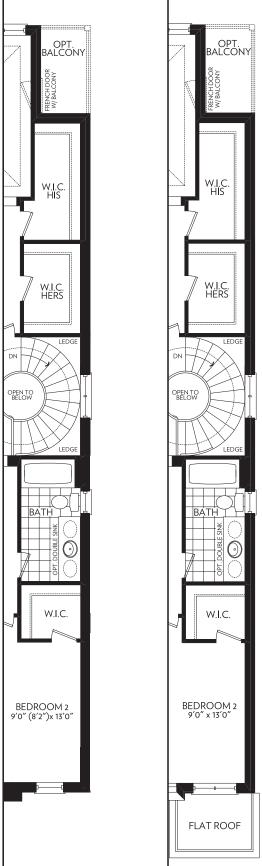

GROUND FLOOR END CONDITION PARTIAL ELEVATION A

GROUND FLOOR END CONDITION PARTIAL ELEVATION B

BEDROOM 3 10'3" x 13'0"(14'10")(17'2") BEDROOM 2 9'0" x 13'0"

SECOND FLOOR PARTIAL ELEVATION B

FLAT ROOF

SECOND FLOOR END CONDITION PARTIAL ELEVATION A

SECOND FLOOR

PARTIAL

ELEVATION B

END CONDITION