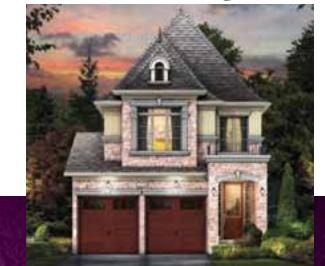

BASEMENT END CONDITION PARTIAL elevation a & b

ELEVATION B - 2721 SQ. FT.

Prices and specifications are subject to change without notice. E.&.O.E. Tile patterns may vary. Window size and location may vary. Approx. location of furnace and water tank. Actual usable floor space may vary from the stated floor area. All stated dimensions are approximate. All renders are artists' concept.