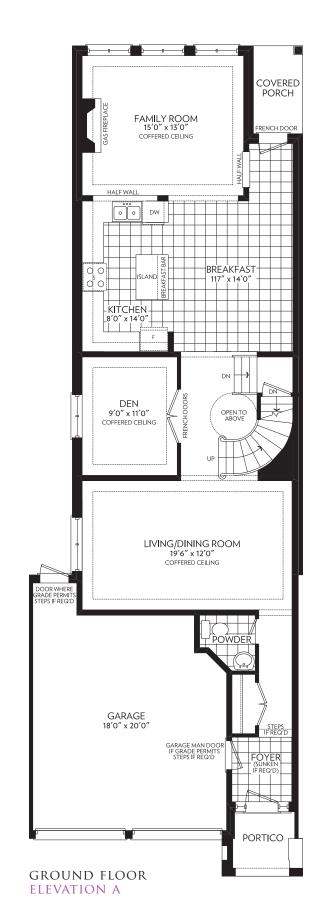

BASEMENT END CONDITION PARTIAL elevation a & b

ELEVATION B - 2721 SQ. FT.

Prices and specifications are subject to change without notice. E.&.O.E. Tile patterns may vary. Window size and location may vary. Approx. location of furnace and water tank. Actual usable floor space may vary from the stated floor area. All stated dimensions are approximate. All renders are artists' concept.