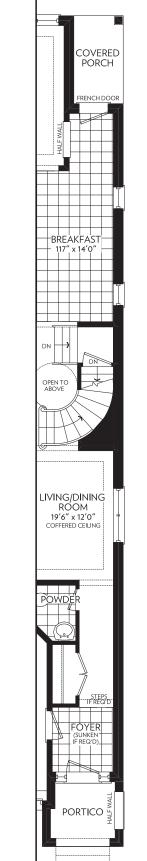

GROUND FLOOR END CONDITION PARTIAL ELEVATION A



GROUND FLOOR END CONDITION PARTIAL ELEVATION B



BEDROOM 3 10'3" x 13'0"(14'10")(17'2") BEDROOM 2 9'0" x 13'0"

SECOND FLOOR PARTIAL ELEVATION B

FLAT ROOF



SECOND FLOOR END CONDITION PARTIAL ELEVATION A





BASEMENT END CONDITION PARTIAL elevation a & b





ELEVATION B - 2721 SQ. FT.



Prices and specifications are subject to change without notice. E.&.O.E. Tile patterns may vary. Window size and location may vary. Approx. location of furnace and water tank. Actual usable floor space may vary from the stated floor area. All stated dimensions are approximate. All renders are artists' concept.

SECOND FLOOR

PARTIAL

ELEVATION B

END CONDITION