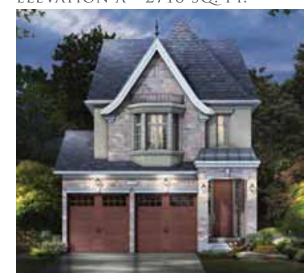

BASEMENT END CONDITION PARTIAL elevation a & b

ELEVATION B - 2721 SQ. FT.

Prices and specifications are subject to change without notice. E.&.O.E. Tile patterns may vary. Window size and location may vary. Approx. location of furnace and water tank. Actual usable floor space may vary from the stated floor area. All stated dimensions are approximate. All renders are artists' concept.