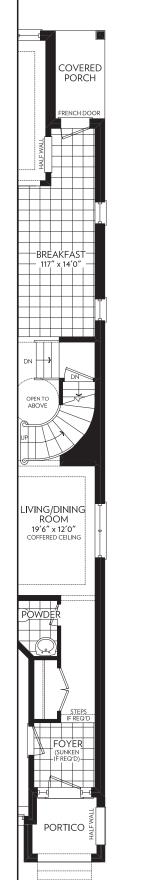

GROUND FLOOR END CONDITION PARTIAL ELEVATION A



GROUND FLOOR END CONDITION PARTIAL ELEVATION B



BEDROOM 3 10'3" x 13'0"(14'10")(17'2") BEDROOM 2 9'0" x 13'0"

SECOND FLOOR PARTIAL ELEVATION B

FLAT ROOF



SECOND FLOOR END CONDITION PARTIAL ELEVATION A





BASEMENT END CONDITION PARTIAL elevation a & b





ELEVATION B - 2721 SQ. FT.



Prices and specifications are subject to change without notice. E.&.O.E. Tile patterns may vary. Window size and location may vary. Approx. location of furnace and water tank. Actual usable floor space may vary from the stated floor area. All stated dimensions are approximate. All renders are artists' concept.

SECOND FLOOR

PARTIAL

ELEVATION B

END CONDITION