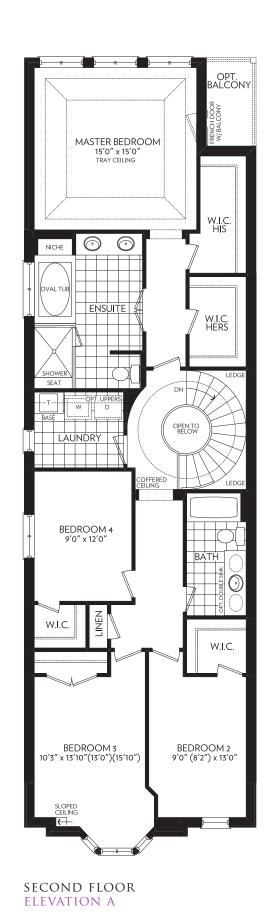

GROUND FLOOR END CONDITION PARTIAL ELEVATION A

GROUND FLOOR END CONDITION PARTIAL ELEVATION B

BEDROOM 3 10'3" x 13'0"(14'10")(17'2") BEDROOM 2 9'0" x 13'0"

SECOND FLOOR PARTIAL ELEVATION B

FLAT ROOF

SECOND FLOOR END CONDITION PARTIAL ELEVATION A

SECOND FLOOR

PARTIAL

ELEVATION B

END CONDITION