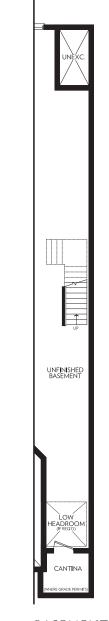

BASEMENT END CONDITION PARTIAL elevation a & b

ELEVATION B - 2721 SQ. FT.

Prices and specifications are subject to change without notice. E.&.O.E. Tile patterns may vary. Window size and location may vary. Approx. location of furnace and water tank. Actual usable floor space may vary from the stated floor area. All stated dimensions are approximate. All renders are artists' concept.