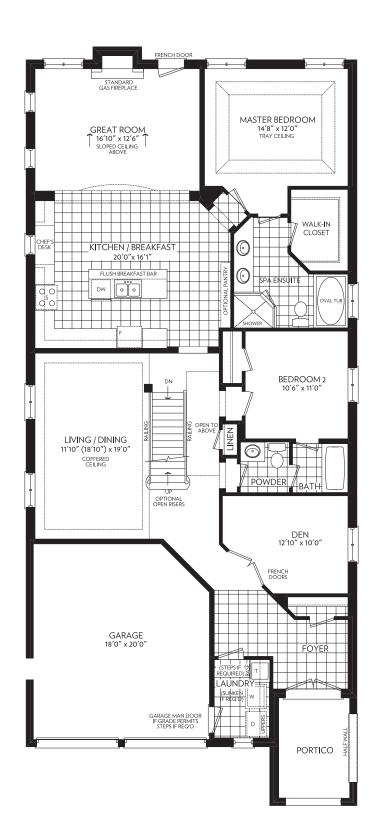

GROUND FLOOR ELEVATION A

GROUND FLOOR PARTIAL ELEVATION B

OPT. GROUND FLOOR WITH LOFT ELEVATION A

OPT. GROUND FLOOR WITH LOFT PARTIAL ELEVATION B

ALT. SECOND FLOOR PARTIAL ELEVATION A

ELEVATION A - 2011 SQ. FT./OPT. LOFT - 2780 SQ.FT.

ELEVATION B - 2011 SQ. FT./OPT. LOFT - 2780 SQ.FT.

Prices and specifications are subject to change without notice. E.&.O.E. Tile patterns may vary. Window size and location may vary. Approx. location of furnace and water tank. Actual usable floor space may vary from the stated floor area. All stated dimensions are approximate. All renders are artists' concept.