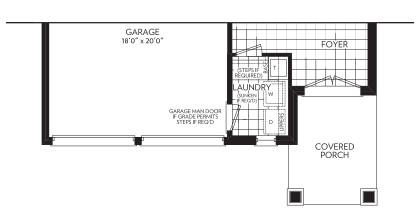

GROUND FLOOR ELEVATION A

GROUND FLOOR PARTIAL ELEVATION B

OPT. GROUND FLOOR WITH LOFT ELEVATION A

OPT. GROUND FLOOR WITH LOFT PARTIAL ELEVATION B

ALT. SECOND FLOOR PARTIAL ELEVATION A

ELEVATION A - 2011 SQ. FT./OPT. LOFT - 2780 SQ.FT.

ELEVATION B - 2011 SQ. FT./OPT. LOFT - 2780 SQ.FT.

Prices and specifications are subject to change without notice. E.&.O.E. Tile patterns may vary. Window size and location may vary. Approx. location of furnace and water tank. Actual usable floor space may vary from the stated floor area. All stated dimensions are approximate. All renders are artists' concept.