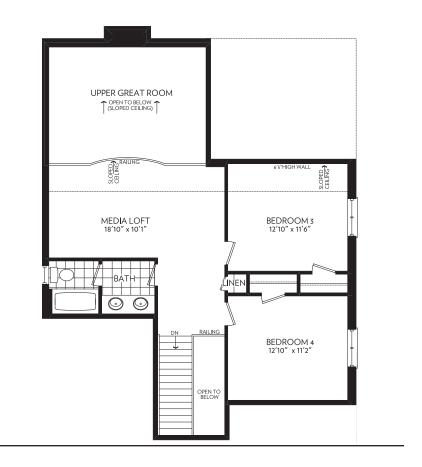

GROUND FLOOR ELEVATION A

GROUND FLOOR PARTIAL ELEVATION B

OPT. GROUND FLOOR WITH LOFT ELEVATION A

OPT. GROUND FLOOR WITH LOFT PARTIAL ELEVATION B

ALT. SECOND FLOOR PARTIAL ELEVATION A

ELEVATION A - 2011 SQ. FT./OPT. LOFT - 2780 SQ.FT.

ELEVATION B - 2011 SQ. FT./OPT. LOFT - 2780 SQ.FT.

Prices and specifications are subject to change without notice. E.&.O.E. Tile patterns may vary. Window size and location may vary. Approx. location of furnace and water tank. Actual usable floor space may vary from the stated floor area. All stated dimensions are approximate. All renders are artists' concept.