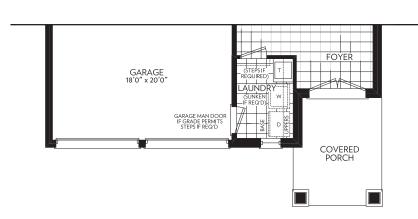

GROUND FLOOR ELEVATION A

GROUND FLOOR PARTIAL ELEVATION B

OPT. GROUND FLOOR WITH LOFT ELEVATION A

OPT. GROUND FLOOR WITH LOFT PARTIAL ELEVATION B

ALT. SECOND FLOOR PARTIAL ELEVATION A

ELEVATION A - 2011 SQ. FT./OPT. LOFT - 2780 SQ.FT.

ELEVATION B - 2011 SQ. FT./OPT. LOFT - 2780 SQ.FT.

Prices and specifications are subject to change without notice. E.&.O.E. Tile patterns may vary. Window size and location may vary. Approx. location of furnace and water tank. Actual usable floor space may vary from the stated floor area. All stated dimensions are approximate. All renders are artists' concept.