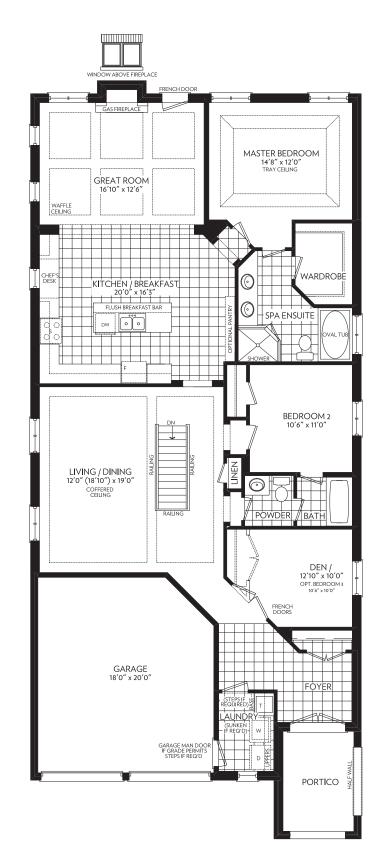

GROUND FLOOR ELEVATION A

GROUND FLOOR PARTIAL ELEVATION B

OPT. GROUND FLOOR WITH LOFT ELEVATION A

OPT. GROUND FLOOR WITH LOFT PARTIAL ELEVATION B

ALT. SECOND FLOOR PARTIAL ELEVATION A

ELEVATION A - 2011 SQ. FT./OPT. LOFT - 2780 SQ.FT.

ELEVATION B - 2011 SQ. FT./OPT. LOFT - 2780 SQ.FT.

Prices and specifications are subject to change without notice. E.&.O.E. Tile patterns may vary. Window size and location may vary. Approx. location of furnace and water tank. Actual usable floor space may vary from the stated floor area. All stated dimensions are approximate. All renders are artists' concept.