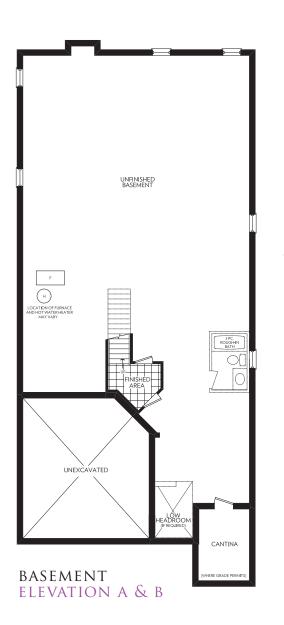

GROUND FLOOR ELEVATION A

GROUND FLOOR PARTIAL ELEVATION B

OPT. GROUND FLOOR WITH LOFT ELEVATION A

OPT. GROUND FLOOR WITH LOFT PARTIAL ELEVATION B

ALT. SECOND FLOOR PARTIAL ELEVATION A

ELEVATION A - 2011 SQ. FT./OPT. LOFT - 2780 SQ.FT.

ELEVATION B - 2011 SQ. FT./OPT. LOFT - 2780 SQ.FT.

Prices and specifications are subject to change without notice. E.&.O.E. Tile patterns may vary. Window size and location may vary. Approx. location of furnace and water tank. Actual usable floor space may vary from the stated floor area. All stated dimensions are approximate. All renders are artists' concept.