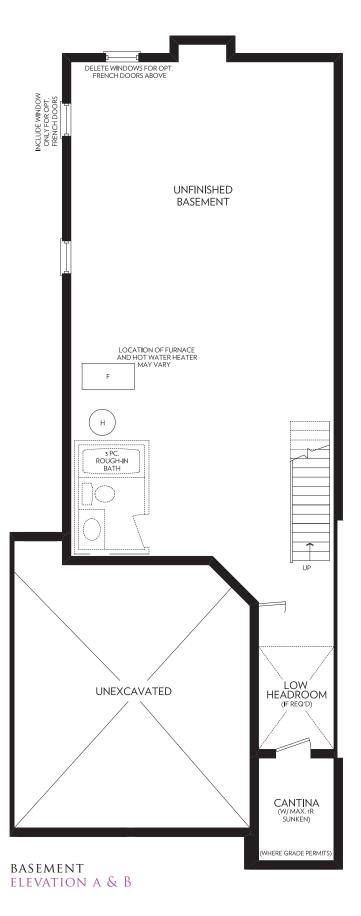

## NORWICH



OPT. FRENCH DOORS

JSH BREAKFAST BAR 0 0

\_ KITCHEN 8'7" x 13'10"

GAS FIREPLACE

FAMILY ROOM 19'7" x 12'6"

powdei

GARAGE MAN DOOR IF GRADE PERMITS STEPS IF REQ'D

COFFERED CEILING

DINING ROOM 13'8"(16'2") x 11'0"

GARAGE 18′0″ x 20′0″

FRENCH DOORS

\_BREAKFAST\_\_\_\_\_11'0" × 10'0"

BARELL VAULT

FOYER

SUNKEN IF

PORTICO

HALF WALI



GROUND FLOOR Elevation A







SECOND FLOOR PARTIAL ELEVATION B



Elevation b - 2160 sq. ft.

ELEVATION A - 2090 SQ. FT.

Prices and specifications are subject to change without notice. E.&.O.E. Tile patterns may vary. Window size and location may vary. Approx. location of furnace and water tank. Actual usable floor space may vary from the stated floor area. All stated dimensions are approximate. All renders are artists' concept.