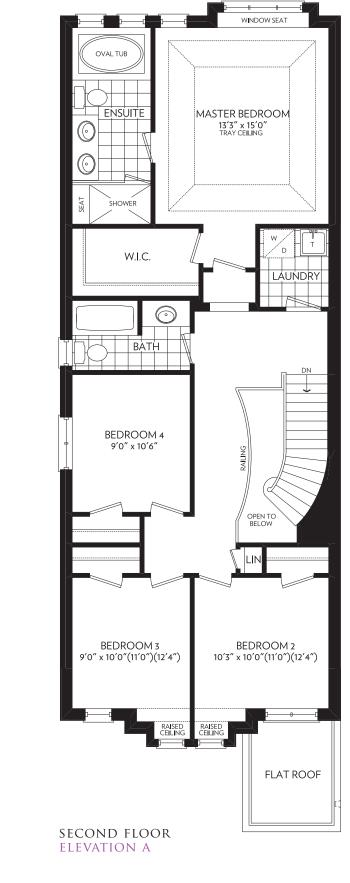

PORTICO

HALF WALI

GROUND FLOOR Elevation A

SECOND FLOOR PARTIAL ELEVATION B

Elevation b - 2160 sq. ft.

ELEVATION A - 2090 SQ. FT.

Prices and specifications are subject to change without notice. E.&.O.E. Tile patterns may vary. Window size and location may vary. Approx. location of furnace and water tank. Actual usable floor space may vary from the stated floor area. All stated dimensions are approximate. All renders are artists' concept.