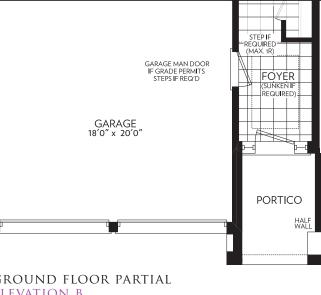

## NORWICH

OPT. FRENCH DOORS

JSH BREAKFAST BAR 0 0

\_ KITCHEN 8'7" x 13'10"

GAS FIREPLACE

FAMILY ROOM 19'7" x 12'6"

powdei

GARAGE MAN DOOR IF GRADE PERMITS STEPS IF REQ'D

COFFERED CEILING

DINING ROOM 13'8"(16'2") x 11'0"

GARAGE 18′0″ x 20′0″

FRENCH DOORS

\_BREAKFAST\_\_\_\_\_11'0" × 10'0"

BARELL VAULT

FOYER

SUNKEN IF

PORTICO

HALF WALI

GROUND FLOOR Elevation A

SECOND FLOOR PARTIAL ELEVATION B

Elevation b - 2160 sq. ft.

ELEVATION A - 2090 SQ. FT.

Prices and specifications are subject to change without notice. E.&.O.E. Tile patterns may vary. Window size and location may vary. Approx. location of furnace and water tank. Actual usable floor space may vary from the stated floor area. All stated dimensions are approximate. All renders are artists' concept.