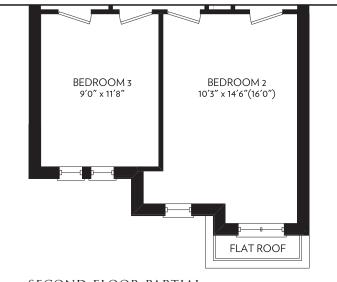

PORTICO

HALF WALI

GROUND FLOOR Elevation A

SECOND FLOOR PARTIAL ELEVATION B

Elevation b - 2160 sq. ft.

ELEVATION A - 2090 SQ. FT.

Prices and specifications are subject to change without notice. E.&.O.E. Tile patterns may vary. Window size and location may vary. Approx. location of furnace and water tank. Actual usable floor space may vary from the stated floor area. All stated dimensions are approximate. All renders are artists' concept.