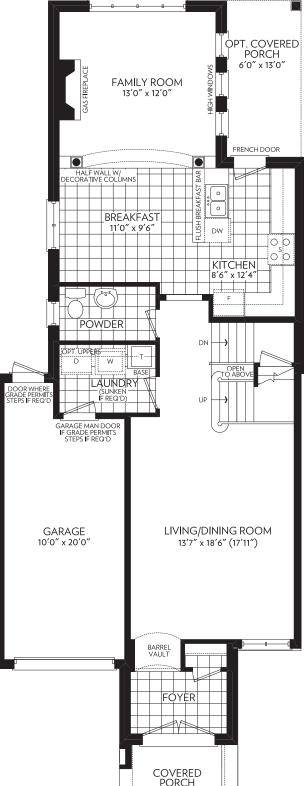

## SHEFFIELD

TH-4

ELEVATION B

GROUND FLOOR PARTIAL











SECOND FLOOR PARTIAL ELEVATION B

SECOND FLOOR ELEVATION A



MASTER BEDROOM 13'0" x 16'0" CATHEDRAL CEILING

OPT. BALCONY 6'0" X 13'0" (W/ OPTIONAL PORCH ONLY)



## BASEMENT Elevation A



BASEMENT PARTIAL ELEVATION B

Prices and specifications are subject to change without notice. E.&.O.E. Tile patterns may vary. Window size and location may vary. Approx. location of furnace and water tank. Actual usable floor space may vary from the stated floor area. All stated dimensions are approximate. All renders are artists' concept.



ELEVATION A - 2130 SQ. FT.



ELEVATION B - 2130 SQ. FT.