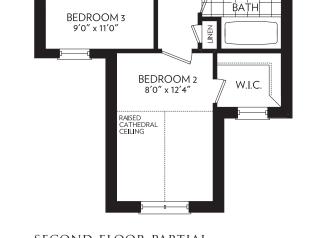

## SHEFFIELD

TH-4

ELEVATION B

GROUND FLOOR PARTIAL

SECOND FLOOR PARTIAL ELEVATION B

SECOND FLOOR ELEVATION A

MASTER BEDROOM 13'0" x 16'0" CATHEDRAL CEILING

OPT. BALCONY 6'0" X 13'0" (W/ OPTIONAL PORCH ONLY)