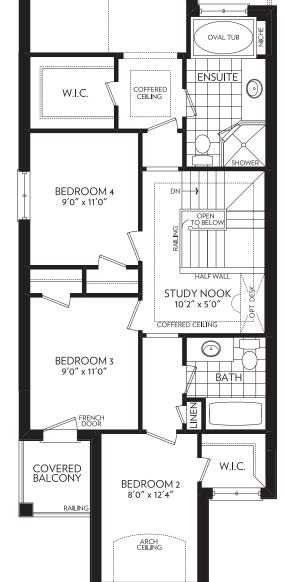

## SHEFFIELD

TH-4

ELEVATION B

GROUND FLOOR PARTIAL

SECOND FLOOR PARTIAL ELEVATION B

SECOND FLOOR ELEVATION A

MASTER BEDROOM 13'0" x 16'0" CATHEDRAL CEILING

OPT. BALCONY 6'0" X 13'0" (W/ OPTIONAL PORCH ONLY)