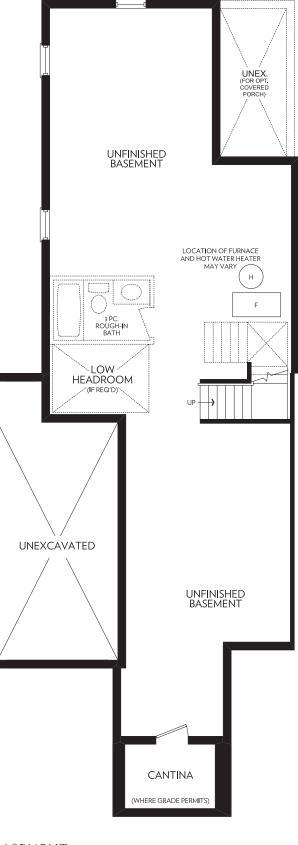

## BASEMENT Elevation A

BASEMENT PARTIAL ELEVATION B

Prices and specifications are subject to change without notice. E.&.O.E. Tile patterns may vary. Window size and location may vary. Approx. location of furnace and water tank. Actual usable floor space may vary from the stated floor area. All stated dimensions are approximate. All renders are artists' concept.