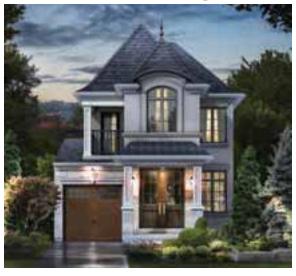

## SHEFFIELD

TH-4

ELEVATION B

GROUND FLOOR PARTIAL

SECOND FLOOR PARTIAL ELEVATION B

SECOND FLOOR ELEVATION A

MASTER BEDROOM 13'0" x 16'0" CATHEDRAL CEILING

OPT. BALCONY 6'0" X 13'0" (W/ OPTIONAL PORCH ONLY)

ELEVATION A - 2130 SQ. FT.

ELEVATION B - 2130 SQ. FT.