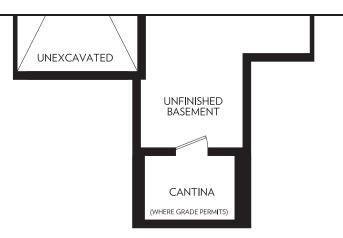

## BASEMENT Elevation A

BASEMENT PARTIAL ELEVATION B

Prices and specifications are subject to change without notice. E.&.O.E. Tile patterns may vary. Window size and location may vary. Approx. location of furnace and water tank. Actual usable floor space may vary from the stated floor area. All stated dimensions are approximate. All renders are artists' concept.