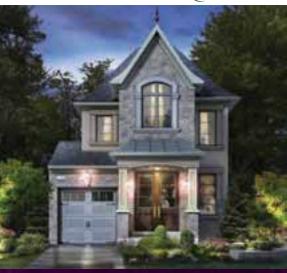

## SHEFFIELD

TH-4

ELEVATION B

GROUND FLOOR PARTIAL

SECOND FLOOR PARTIAL ELEVATION B

SECOND FLOOR ELEVATION A

MASTER BEDROOM 13'0" x 16'0" CATHEDRAL CEILING

OPT. BALCONY 6'0" X 13'0" (W/ OPTIONAL PORCH ONLY)

ELEVATION A - 2130 SQ. FT.

ELEVATION B - 2130 SQ. FT.