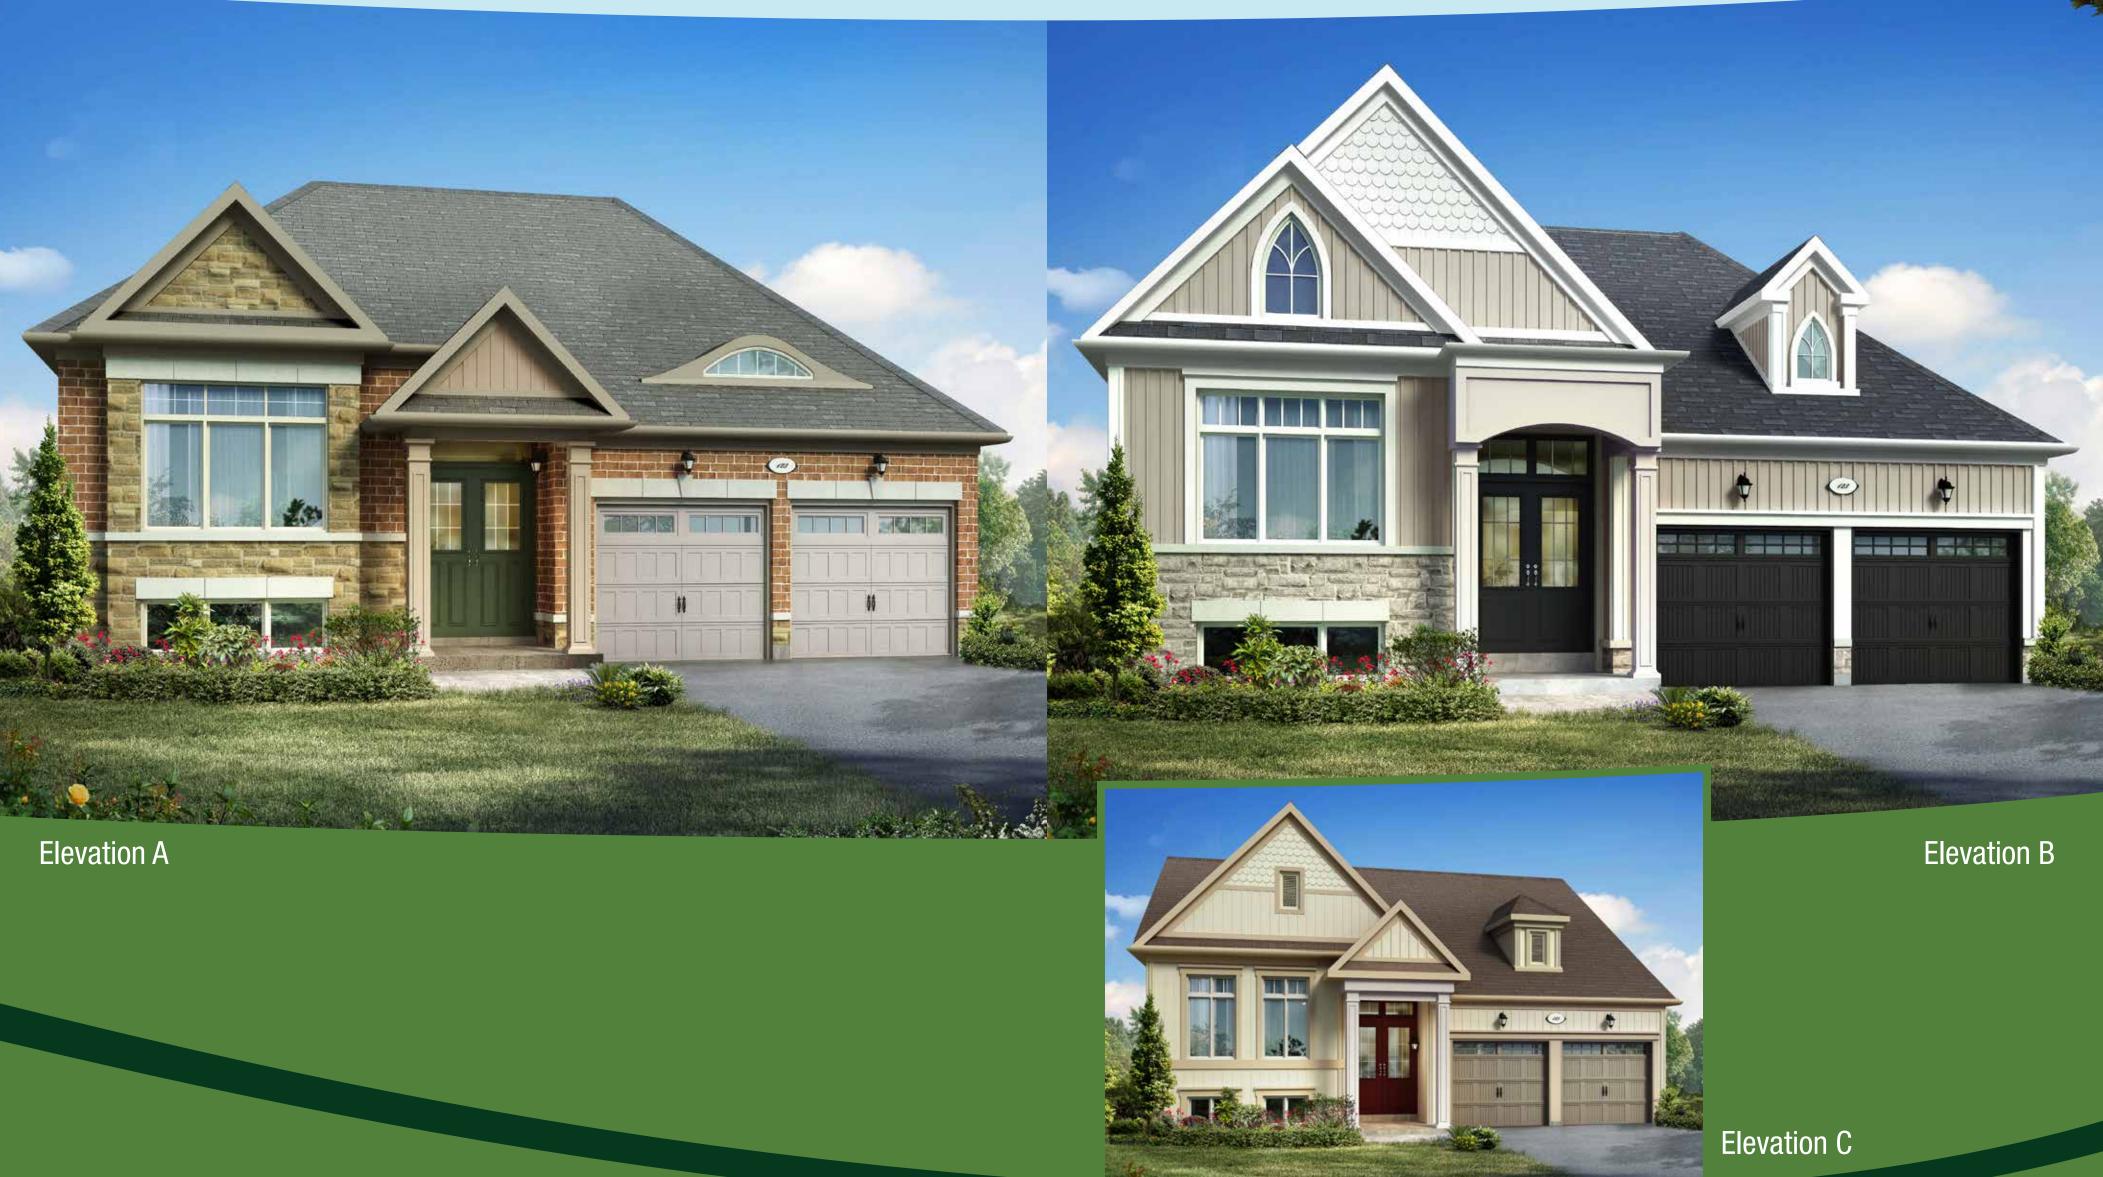

## The Snowberry

Elev. A 1630 sq. ft. Elev. B 1620 sq. ft. Elev. C 1620 sq. ft.

Includes 18 sq. ft. fin. lower level

size and location may vary. Approx. location of furnace and water tank. Actual usable floor space may vary from the stated floor area. All stated dimensions are approximate. 'A' Elevation may include portions of the house constructed in vinyl siding or other materials. All renderings are artist's concept.