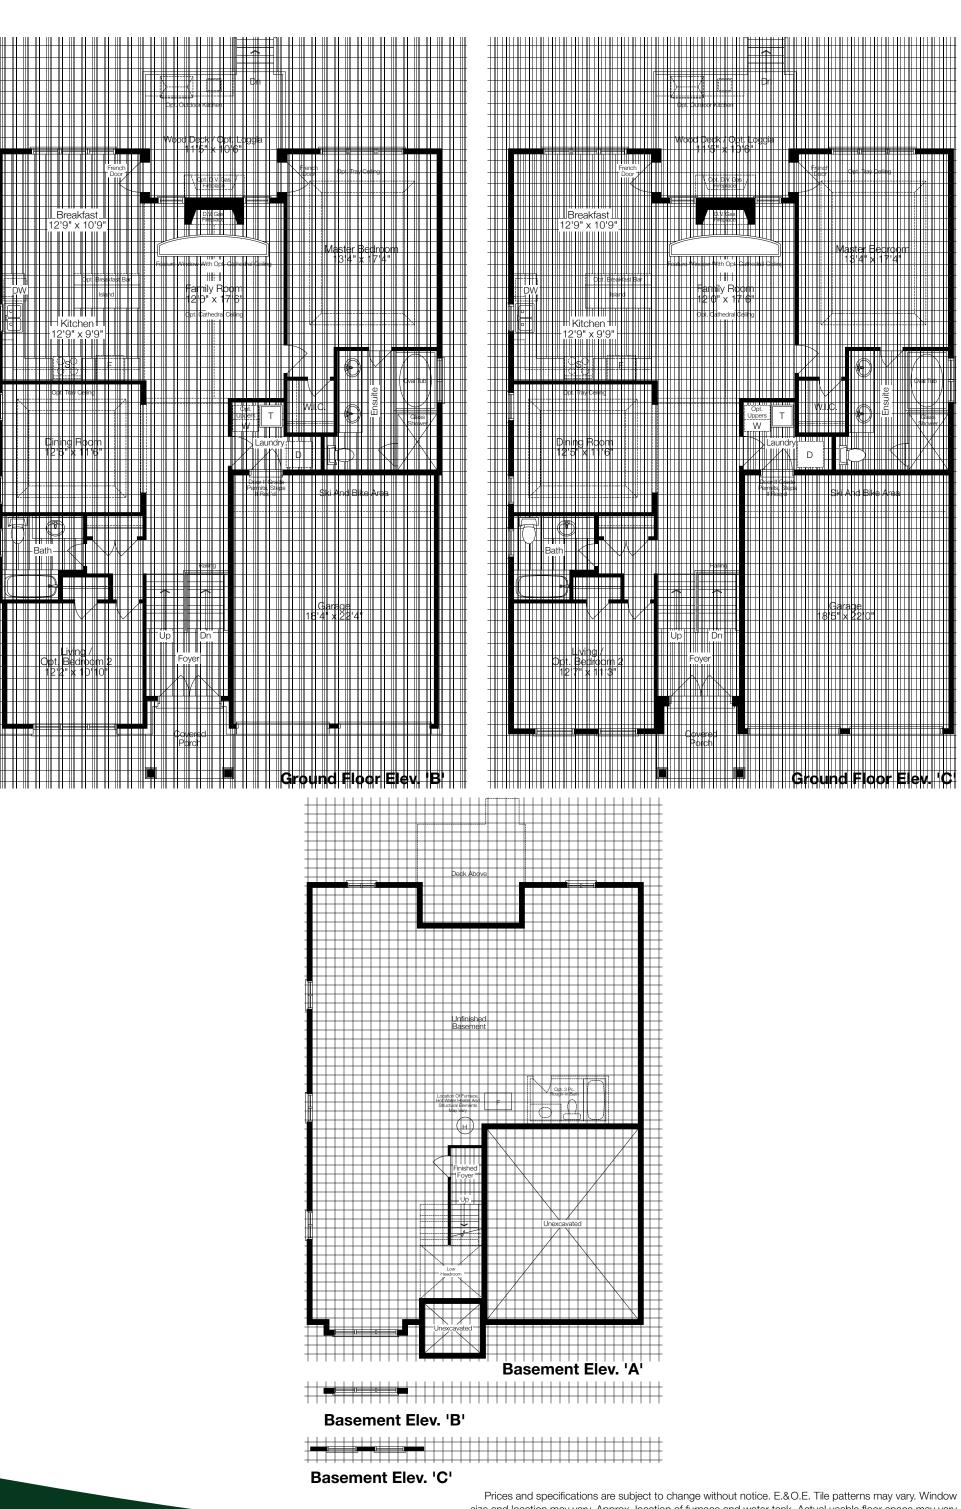

Elev. A 1630 sq.ft. Elev. B 1620 sq.ft. Elev. C 1620 sq.ft.

| Cpt. Qutdøor Kitche                           |                                               |
|-----------------------------------------------|-----------------------------------------------|
|                                               |                                               |
| Wood Deck / (                                 |                                               |
| ·····································         |                                               |
| French<br>Door                                | French<br>Door Opt. Tray Ceiling              |
|                                               |                                               |
| Breakfast d.v.d.                              |                                               |
| 11'0" x 10'6"                                 | 3\$<br>> <del>0</del><br>                     |
|                                               | Master Bedroom                                |
| Feature Window With C                         | pt. Cathedra Ceiling                          |
|                                               |                                               |
| DW Family F<br>Family F<br>12"11" x           | Room<br>17/1                                  |
|                                               | a <mark>l Ceiling</mark>                      |
| í₀<br>11'0" x 9'6"                            |                                               |
|                                               |                                               |
|                                               |                                               |
|                                               | Oval Tub =                                    |
|                                               | Upperts T Gass                                |
|                                               |                                               |
| Dining Room                                   |                                               |
| 12'0" × 11'6"                                 |                                               |
|                                               |                                               |
|                                               | Permits, Steps<br>Hirfleq'd Ski And Bike Area |
|                                               |                                               |
|                                               |                                               |
| Bath                                          |                                               |
|                                               |                                               |
|                                               |                                               |
|                                               |                                               |
|                                               | Garage<br>18'0" × 22'4"                       |
| Door Hor<br>Bedroom Up Do T                   |                                               |
| Living/                                       |                                               |
| Opt. Bedroom 2<br>12'2" x 10'10"              |                                               |
|                                               |                                               |
|                                               |                                               |
|                                               |                                               |
| Covered<br>Porch                              |                                               |
| <u>┤╷┤╷┠╖┲╫╪╷┧╷┧╷┧╷┧╷┧╷┧╷┨╷╢╷╢╷╢╷╢╷┨╷</u> ┨╷┨ |                                               |
|                                               | Ground Floor Elev. 'A'                        |

## The Snowberry

Elev. A 1630 sq. ft. Elev. B 1620 sq. ft. Elev. C 1620 sq. ft.

Includes 18 sq. ft. fin. lower level

size and location may vary. Approx. location of furnace and water tank. Actual usable floor space may vary from the stated floor area. All stated dimensions are approximate. 'A' Elevation may include portions of the house constructed in vinyl siding or other materials. All renderings are artist's concept.