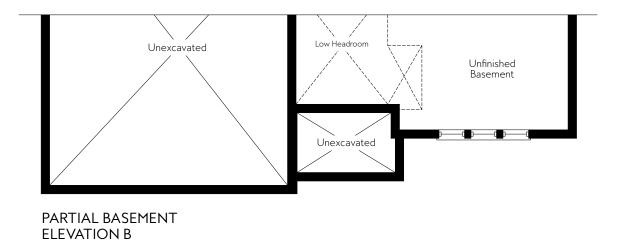

## The Blue



ELEVATION A

All renderings are Artist's concept only.

## Elevation A 1591 Sq.Ft. Elevation B 1593 Sq.Ft.

Includes 347 Sq.Ft. Finished Basement



ELEVATION B

All renderings are Artist's concept only.



The Blue

Elevation A 1591 Sq.Ft. Elevation B 1593 Sq.Ft.

Includes 347 Sq.Ft. Finished Basement

Prices, figures, illustrations, sizes, features and finishes are subject to change without notice. Tile patterns may vary. Window size and location may vary. Approx. location of furnace and water tank. Areas and dimensions are approximate and actual usable floor space may vary from the stated area. Layout may be reverse of the unit purchased. All renderings are Artist's concept. E. & O.E. **50-I** 



BASEMENT ELEVATION A