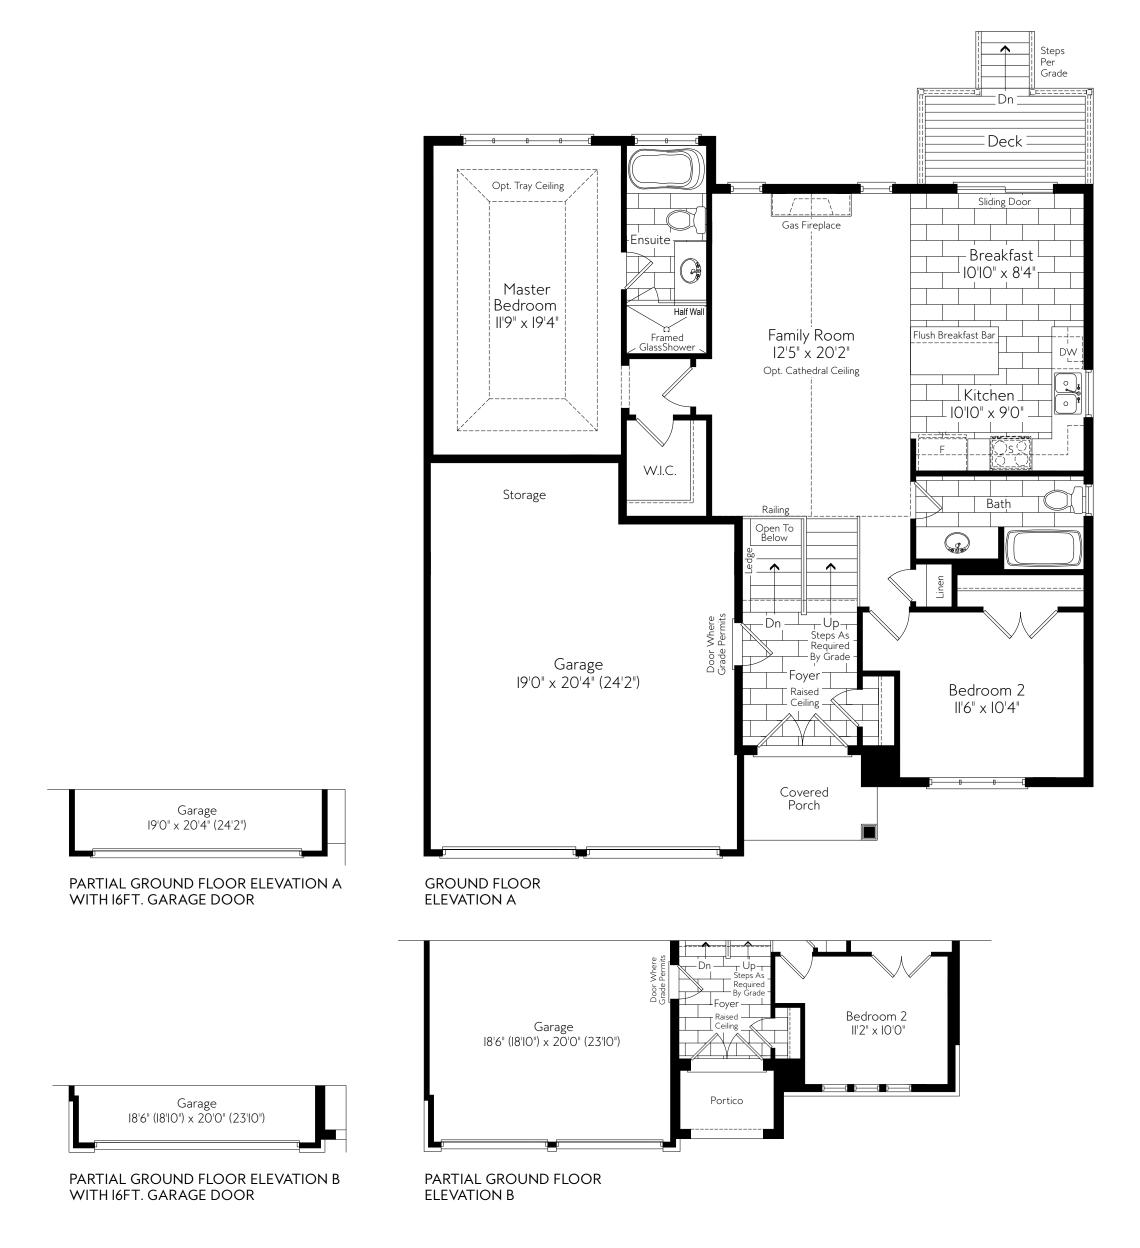

## The Blue

ELEVATION A

All renderings are Artist's concept only.

## Elevation A 1591 Sq.Ft. Elevation B 1593 Sq.Ft.

Includes 347 Sq.Ft. Finished Basement

ELEVATION B

All renderings are Artist's concept only.

The Blue

Elevation A 1591 Sq.Ft. Elevation B 1593 Sq.Ft.

Includes 347 Sq.Ft. Finished Basement

Prices, figures, illustrations, sizes, features and finishes are subject to change without notice. Tile patterns may vary. Window size and location may vary. Approx. location of furnace and water tank. Areas and dimensions are approximate and actual usable floor space may vary from the stated area. Layout may be reverse of the unit purchased. All renderings are Artist's concept. E. & O.E. **50-I** 