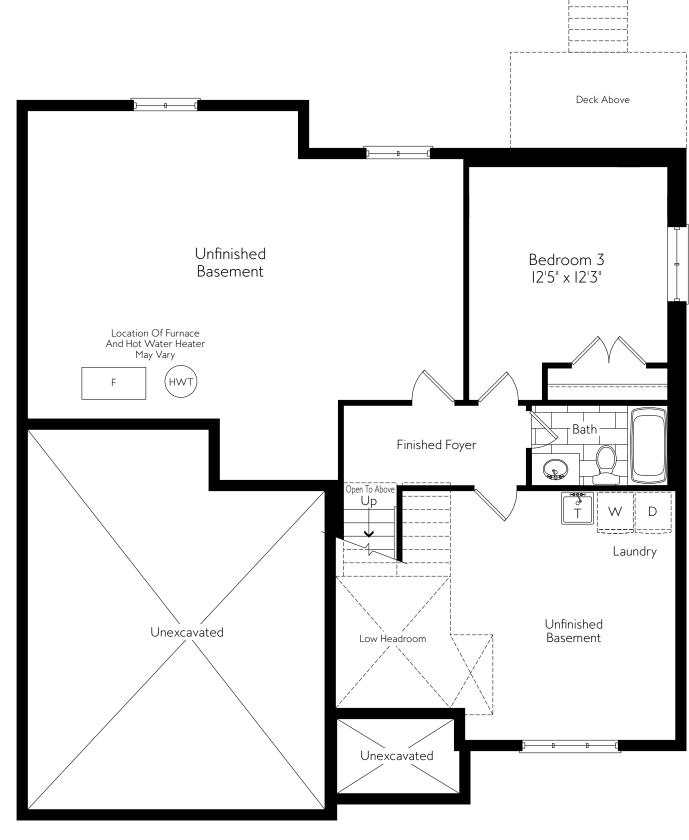

## The Blue



ELEVATION A

All renderings are Artist's concept only.

## Elevation A 1591 Sq.Ft. Elevation B 1593 Sq.Ft.

Includes 347 Sq.Ft. Finished Basement



ELEVATION B

All renderings are Artist's concept only.



The Blue

Elevation A 1591 Sq.Ft. Elevation B 1593 Sq.Ft.

Includes 347 Sq.Ft. Finished Basement

Prices, figures, illustrations, sizes, features and finishes are subject to change without notice. Tile patterns may vary. Window size and location may vary. Approx. location of furnace and water tank. Areas and dimensions are approximate and actual usable floor space may vary from the stated area. Layout may be reverse of the unit purchased. All renderings are Artist's concept. E. & O.E. **50-I** 



BASEMENT ELEVATION A