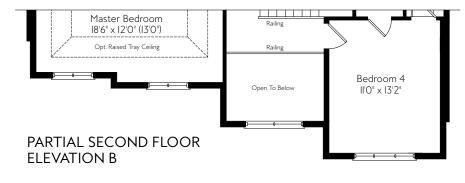

## Elevation A 2641 Sq.Ft. Elevation B 2645 Sq.Ft.

Includes 39 Sq.Ft. Finished Basement

ELEVATION B

All renderings are Artist's concept only

## The Castle

Elevation A  $2641\,\mathrm{Sq.Ft.}$  Elevation B  $2645\,\mathrm{Sq.Ft.}$ 

Includes 39 Sq.Ft. Finished Basement

Prices, figures, illustrations, sizes, features and finishes are subject to change without notice. Tile patterns may vary. Window size and location may vary. Approx. location of furnace and water tank. Areas and dimensions are approximate and actual usable floor space may vary from the stated area. Layout may be reverse of the unit purchased. All renderings are Artist's concept. E. & O.E. 50-5