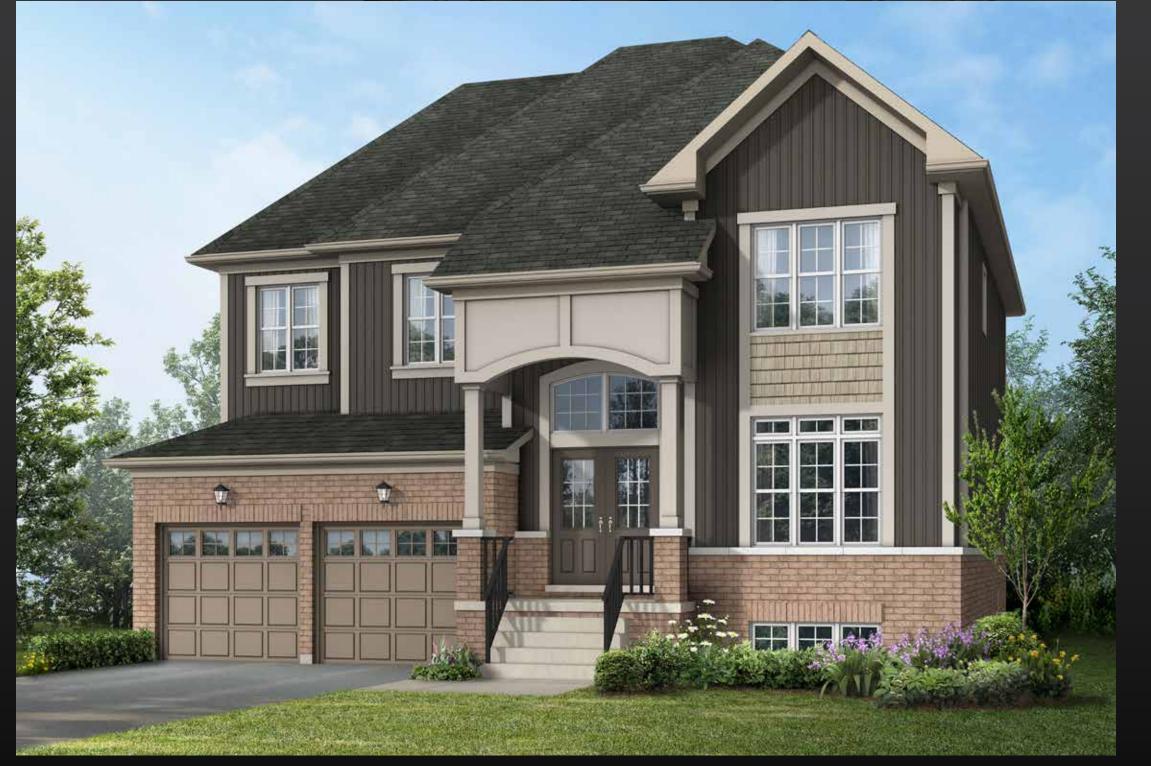

## Elevation A 2641 Sq.Ft. Elevation B 2645 Sq.Ft.

Includes 39 Sq.Ft. Finished Basement

ELEVATION B

All renderings are Artist's concept only

## The Castle

Elevation A  $2641\,\mathrm{Sq.Ft.}$  Elevation B  $2645\,\mathrm{Sq.Ft.}$ 

Includes 39 Sq.Ft. Finished Basement

Prices, figures, illustrations, sizes, features and finishes are subject to change without notice. Tile patterns may vary. Window size and location may vary. Approx. location of furnace and water tank. Areas and dimensions are approximate and actual usable floor space may vary from the stated area. Layout may be reverse of the unit purchased. All renderings are Artist's concept. E. & O.E. 50-5