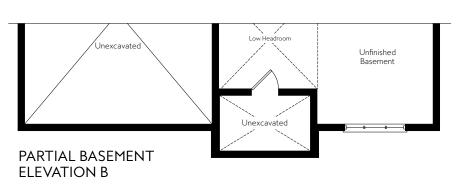

## Elevation A 2641 Sq.Ft. Elevation B 2645 Sq.Ft.

Includes 39 Sq.Ft. Finished Basement

ELEVATION B

All renderings are Artist's concept only

## The Castle

Elevation A  $2641\,\mathrm{Sq.Ft.}$  Elevation B  $2645\,\mathrm{Sq.Ft.}$ 

Includes 39 Sq.Ft. Finished Basement

Prices, figures, illustrations, sizes, features and finishes are subject to change without notice. Tile patterns may vary. Window size and location may vary. Approx. location of furnace and water tank. Areas and dimensions are approximate and actual usable floor space may vary from the stated area. Layout may be reverse of the unit purchased. All renderings are Artist's concept. E. & O.E. 50-5