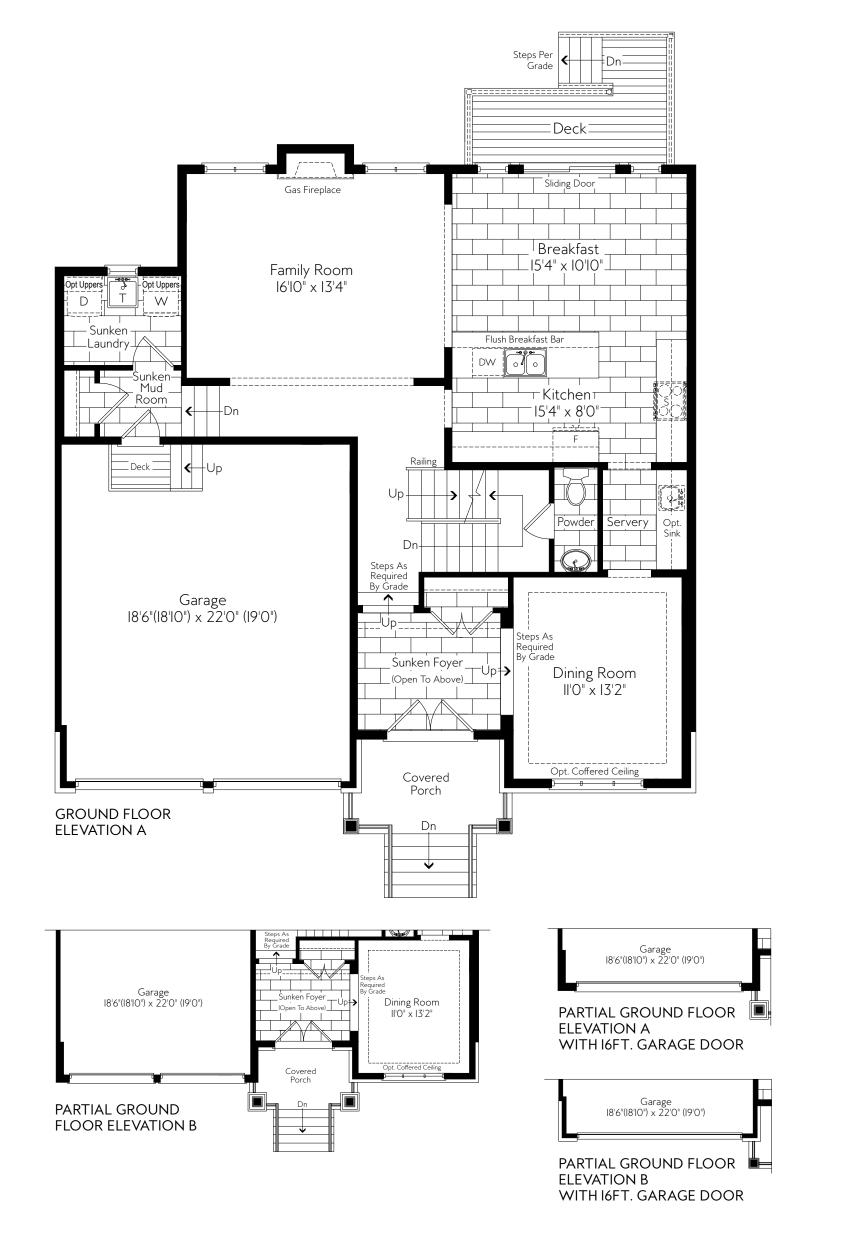

## The Castle

Elevation A  $2641\,\mathrm{Sq.Ft.}$  Elevation B  $2645\,\mathrm{Sq.Ft.}$ 

Includes 39 Sq.Ft. Finished Basement

Prices, figures, illustrations, sizes, features and finishes are subject to change without notice. Tile patterns may vary. Window size and location may vary. Approx. location of furnace and water tank. Areas and dimensions are approximate and actual usable floor space may vary from the stated area. Layout may be reverse of the unit purchased. All renderings are Artist's concept. E. & O.E. 50-5