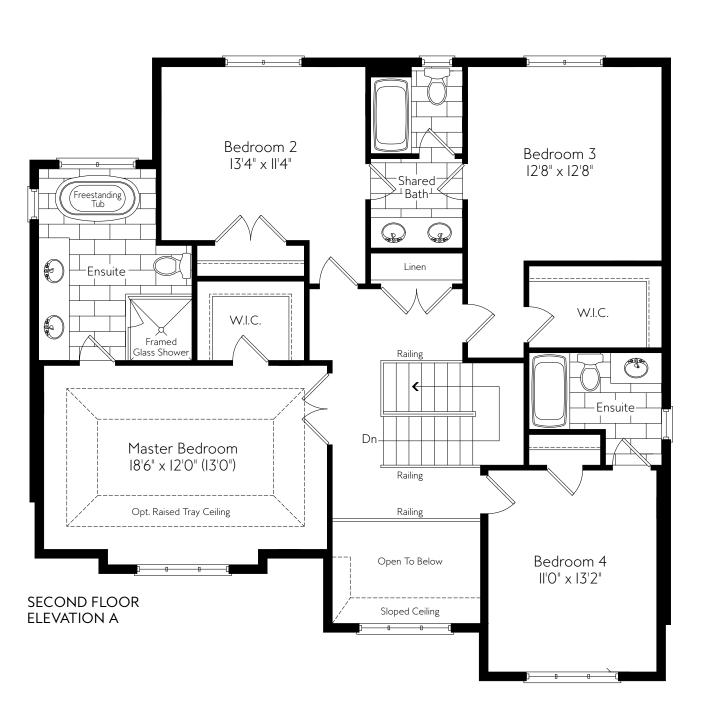

## The Castle

Elevation A  $2641\,\mathrm{Sq.Ft.}$  Elevation B  $2645\,\mathrm{Sq.Ft.}$ 

Includes 39 Sq.Ft. Finished Basement

Prices, figures, illustrations, sizes, features and finishes are subject to change without notice. Tile patterns may vary. Window size and location may vary. Approx. location of furnace and water tank. Areas and dimensions are approximate and actual usable floor space may vary from the stated area. Layout may be reverse of the unit purchased. All renderings are Artist's concept. E. & O.E. 50-5