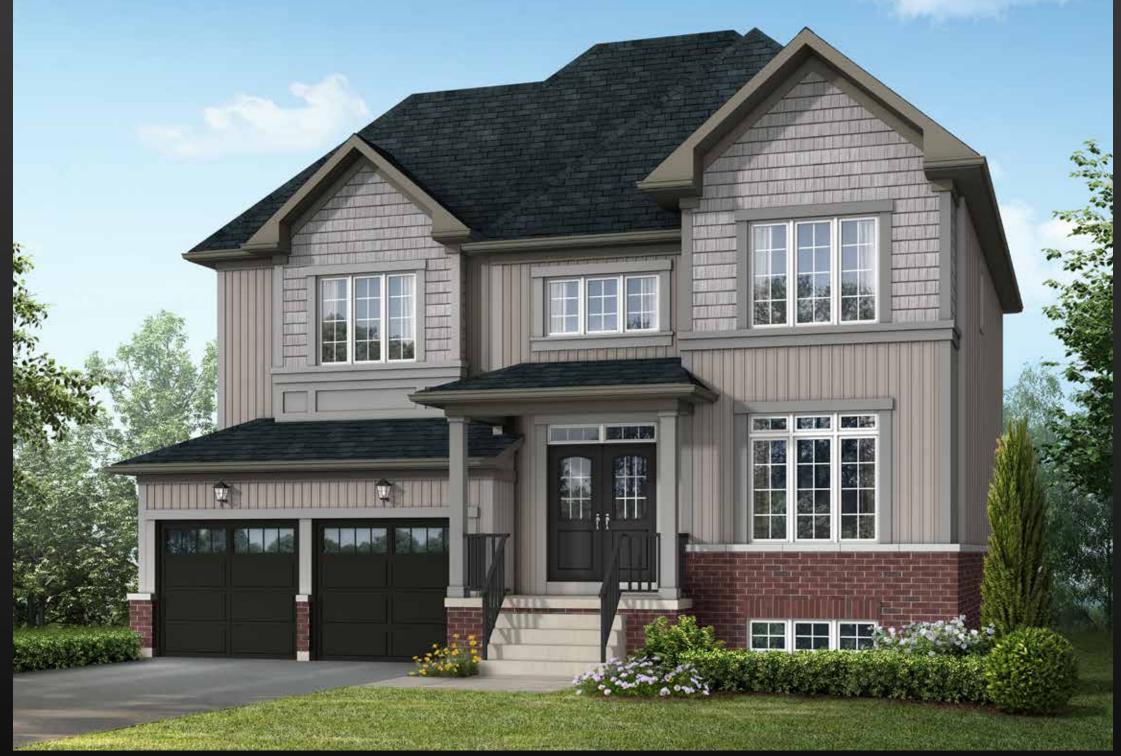

## The Castle

ELEVATION A

All renderings are Artist's concept only.

## The Castle

Elevation A  $2641\,\mathrm{Sq.Ft.}$  Elevation B  $2645\,\mathrm{Sq.Ft.}$ 

Includes 39 Sq.Ft. Finished Basement

Prices, figures, illustrations, sizes, features and finishes are subject to change without notice. Tile patterns may vary. Window size and location may vary. Approx. location of furnace and water tank. Areas and dimensions are approximate and actual usable floor space may vary from the stated area. Layout may be reverse of the unit purchased. All renderings are Artist's concept. E. & O.E. 50-5