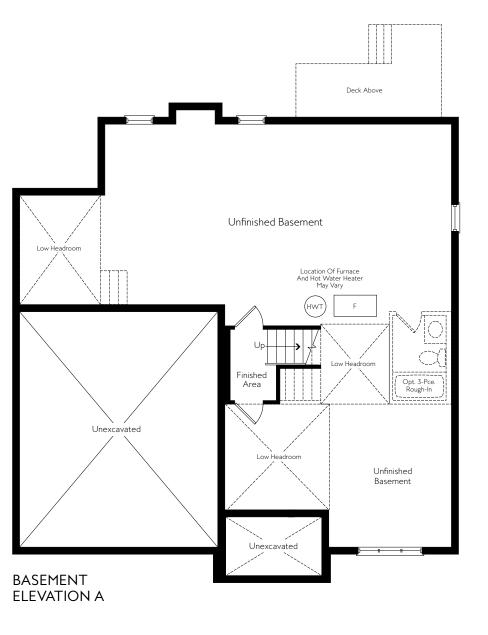

## The Castle

ELEVATION A

All renderings are Artist's concept only.

## The Castle

Elevation A  $2641\,\mathrm{Sq.Ft.}$  Elevation B  $2645\,\mathrm{Sq.Ft.}$ 

Includes 39 Sq.Ft. Finished Basement

Prices, figures, illustrations, sizes, features and finishes are subject to change without notice. Tile patterns may vary. Window size and location may vary. Approx. location of furnace and water tank. Areas and dimensions are approximate and actual usable floor space may vary from the stated area. Layout may be reverse of the unit purchased. All renderings are Artist's concept. E. & O.E. 50-5