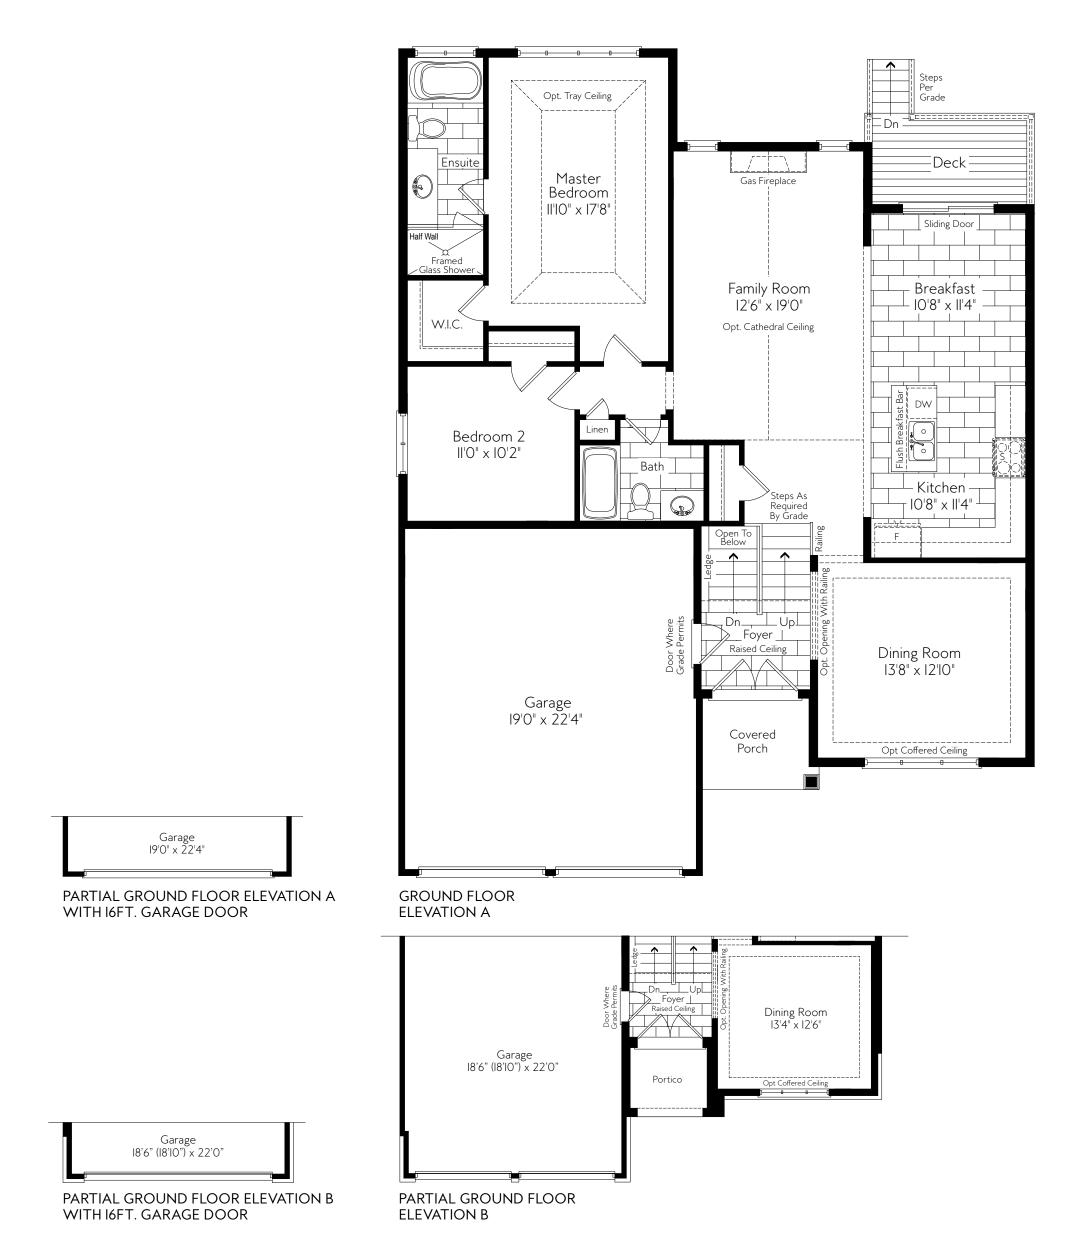

## The Georgian

ELEVATION A

All renderings are Artist's concept only.

## Elevation A & B 1810 Sq.Ft.

Includes 363 Sq.Ft. Finished Basement

ELEVATION B

All renderings are Artist's concept only.

The Georgian

## Elevation A & B 1810 Sq.Ft.

Includes 363 Sq.Ft. Finished Basement

Prices, figures, illustrations, sizes, features and finishes are subject to change without notice. Tile patterns may vary. Window size and location may vary. Approx. location of furnace and water tank. Areas and dimensions are approximate and actual usable floor space may vary from the stated area. Layout may be reverse of the unit purchased. All renderings are Artist's concept. E. & O.E. **50-2** 