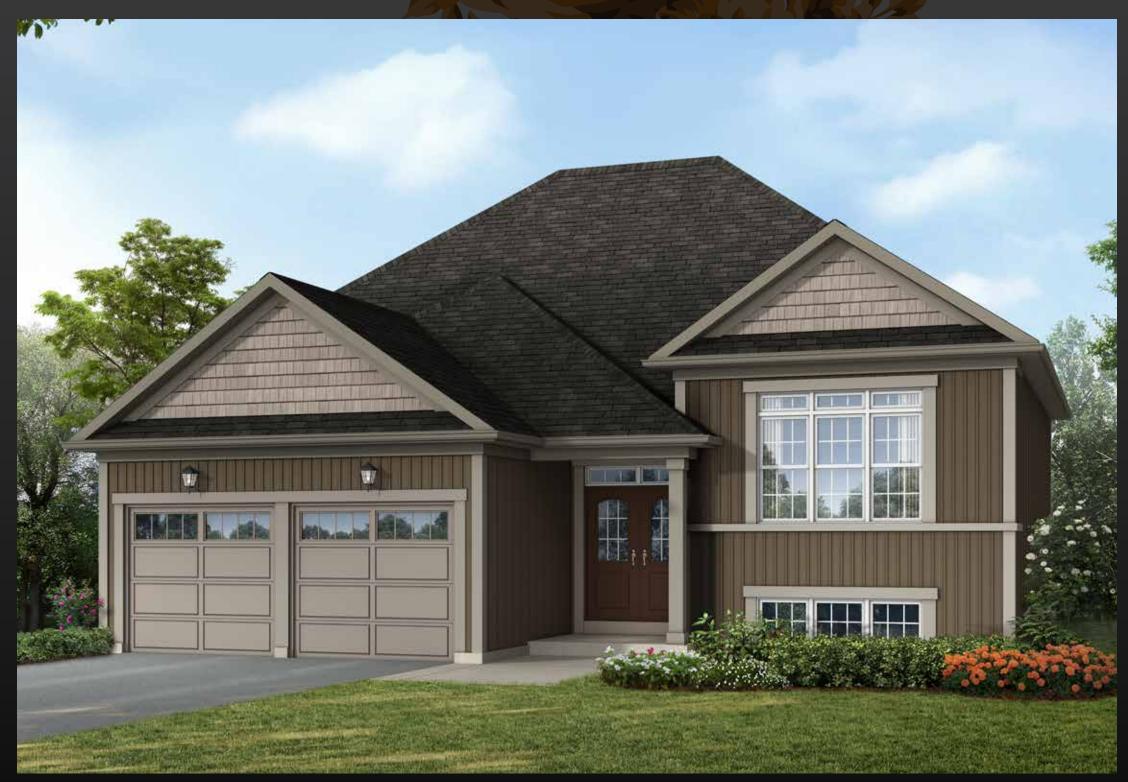

## The Georgian



ELEVATION A

All renderings are Artist's concept only.

## Elevation A & B 1810 Sq.Ft.

Includes 363 Sq.Ft. Finished Basement



ELEVATION B

All renderings are Artist's concept only.



The Georgian

## Elevation A & B 1810 Sq.Ft.

Includes 363 Sq.Ft. Finished Basement

Prices, figures, illustrations, sizes, features and finishes are subject to change without notice. Tile patterns may vary. Window size and location may vary. Approx. location of furnace and water tank. Areas and dimensions are approximate and actual usable floor space may vary from the stated area. Layout may be reverse of the unit purchased. All renderings are Artist's concept. E. & O.E. **50-2** 





PARTIAL BASEMENT ELEVATION B