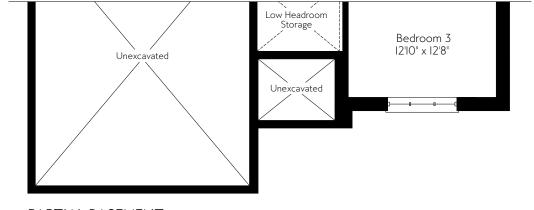

## The Georgian



ELEVATION A

All renderings are Artist's concept only.

## Elevation A & B 1810 Sq.Ft.

Includes 363 Sq.Ft. Finished Basement



ELEVATION B

All renderings are Artist's concept only.



The Georgian

## Elevation A & B 1810 Sq.Ft.

Includes 363 Sq.Ft. Finished Basement

Prices, figures, illustrations, sizes, features and finishes are subject to change without notice. Tile patterns may vary. Window size and location may vary. Approx. location of furnace and water tank. Areas and dimensions are approximate and actual usable floor space may vary from the stated area. Layout may be reverse of the unit purchased. All renderings are Artist's concept. E. & O.E. **50-2** 





PARTIAL BASEMENT ELEVATION B