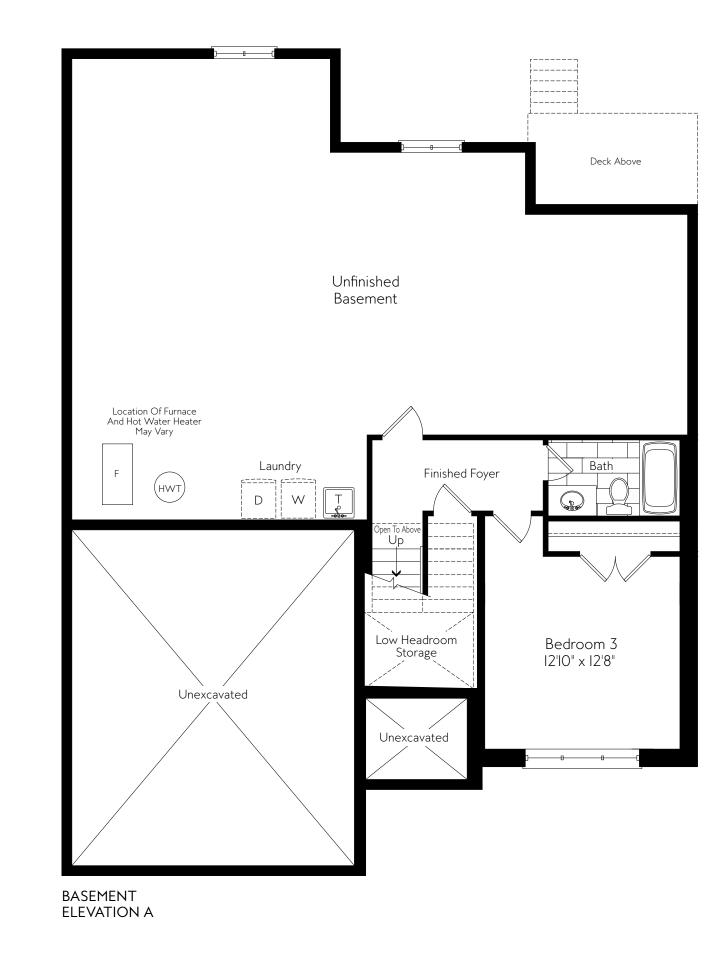

## Elevation A & B 1810 Sq.Ft.

Includes 363 Sq.Ft. Finished Basement

Prices, figures, illustrations, sizes, features and finishes are subject to change without notice. Tile patterns may vary. Window size and location may vary. Approx. location of furnace and water tank. Areas and dimensions are approximate and actual usable floor space may vary from the stated area. Layout may be reverse of the unit purchased. All renderings are Artist's concept. E. & O.E. **50-2** 