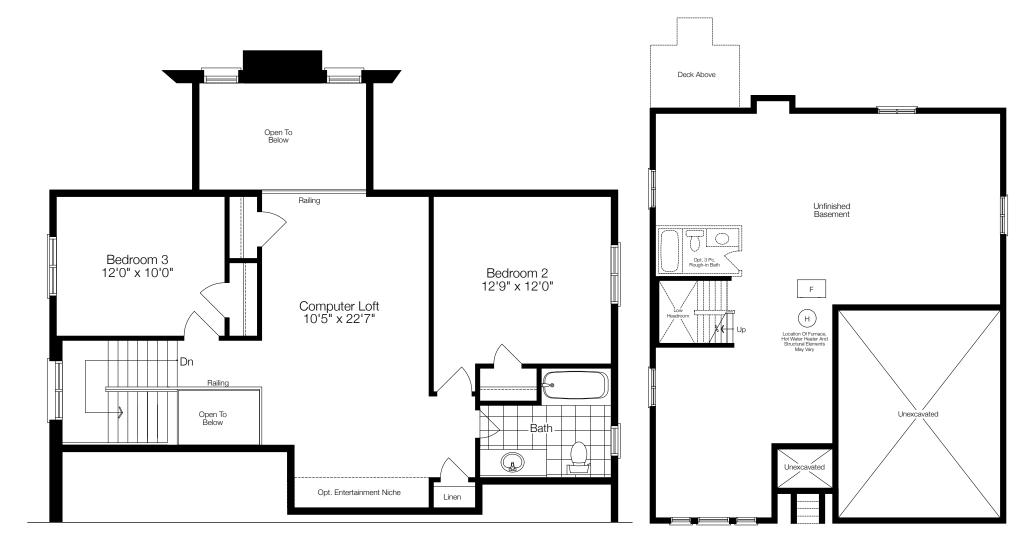

## 1365 sq.ft.

Opt. Loft Plan 2206 sq. ft

Ground Floor Elev. 'A'

## The Sunflower

Ground Floor Elev. 'B'

Ground Floor Elev. 'C'

Optional Loft Plan Elev. 'A', 'B' & 'C'

Basement Elev. 'A'
Basement Elev. 'B'

Basement Elev. 'C'

Prices and specifications are subject to change without notice. E.&O.E. Tile patterns may vary. Window size and location may vary. Approx. location of furnace and water tank. Actual usable floor space may vary from the stated floor area. All stated dimensions are approximate. 'A' Elevation may include portions of the