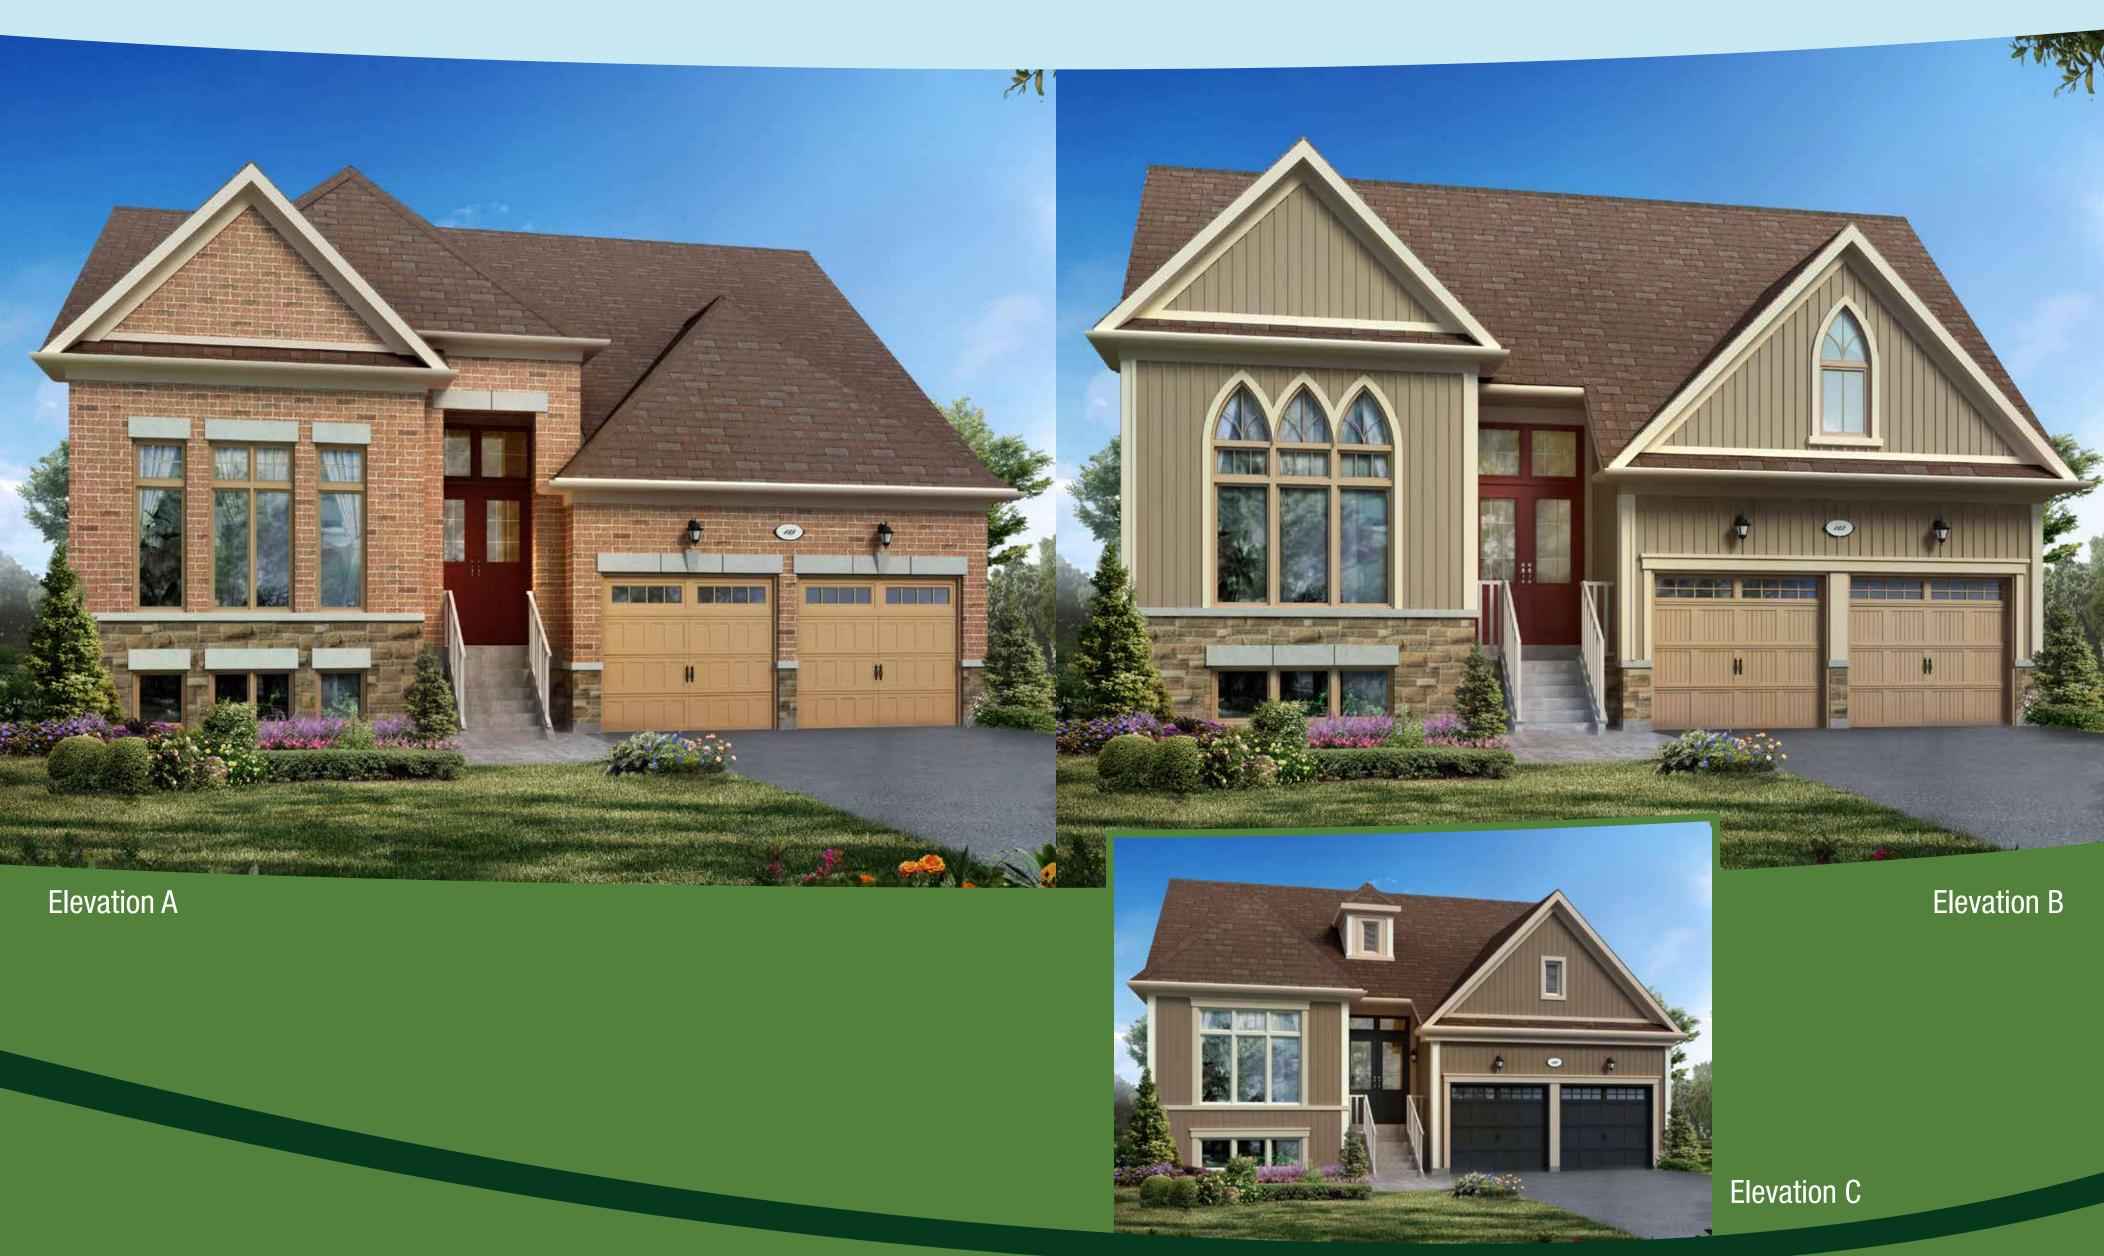

## 1365 sq.ft.

Opt. Loft Plan 2206 sq. ft

Ground Floor Elev. 'A'

## The Sunflower

Ground Floor Elev. 'B'

Ground Floor Elev. 'C'

Optional Loft Plan Elev. 'A', 'B' & 'C'

Basement Elev. 'A'
Basement Elev. 'B'

Basement Elev. 'C'

Prices and specifications are subject to change without notice. E.&O.E. Tile patterns may vary. Window size and location may vary. Approx. location of furnace and water tank. Actual usable floor space may vary from the stated floor area. All stated dimensions are approximate. 'A' Elevation may include portions of the

house constructed in vinyl siding or other materials. All renderings are artist's concept.