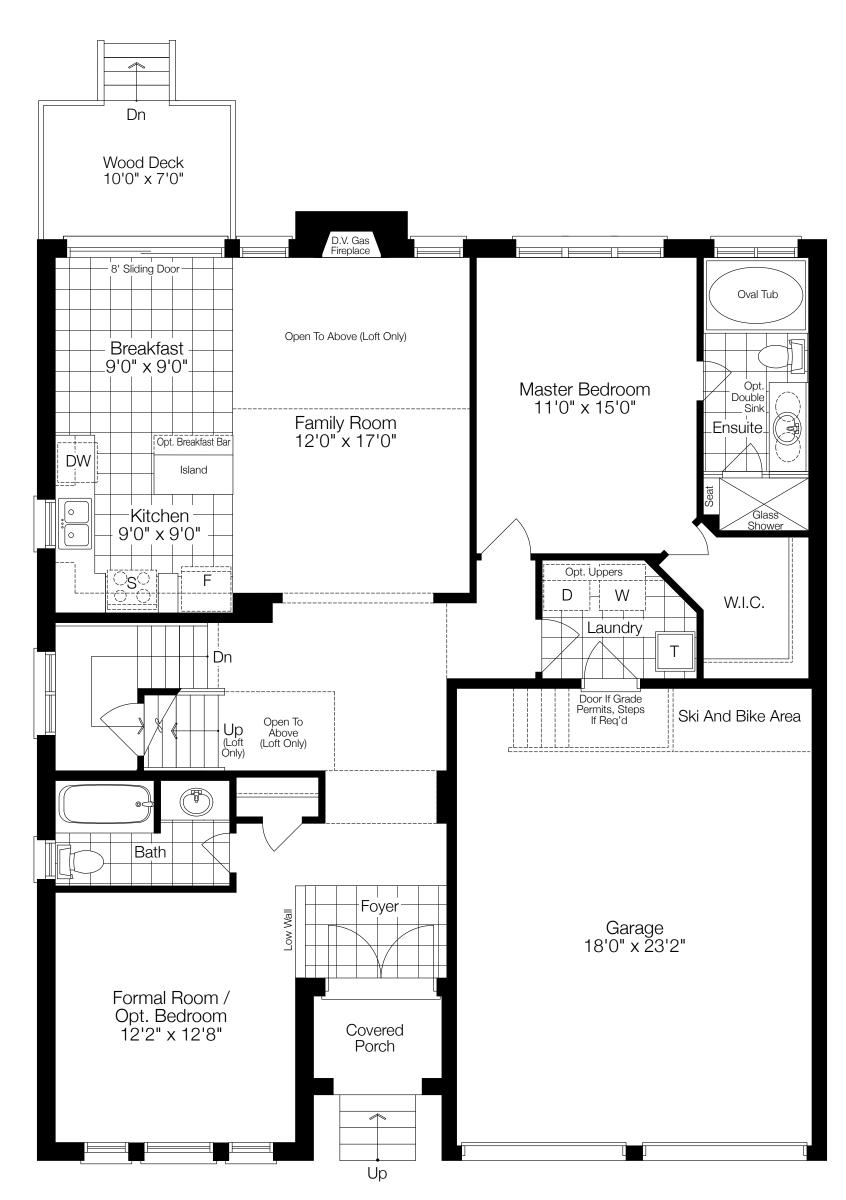

## 1365 sq.ft.

Opt. Loft Plan 2206 sq. ft

Ground Floor Elev. 'A'

## The Sunflower

Ground Floor Elev. 'B'

Ground Floor Elev. 'C'

Optional Loft Plan Elev. 'A', 'B' & 'C'

Basement Elev. 'A'
Basement Elev. 'B'

Basement Elev. 'C'

Prices and specifications are subject to change without notice. E.&O.E. Tile patterns may vary. Window size and location may vary. Approx. location of furnace and water tank. Actual usable floor space may vary from the stated floor area. All stated dimensions are approximate. 'A' Elevation may include portions of the