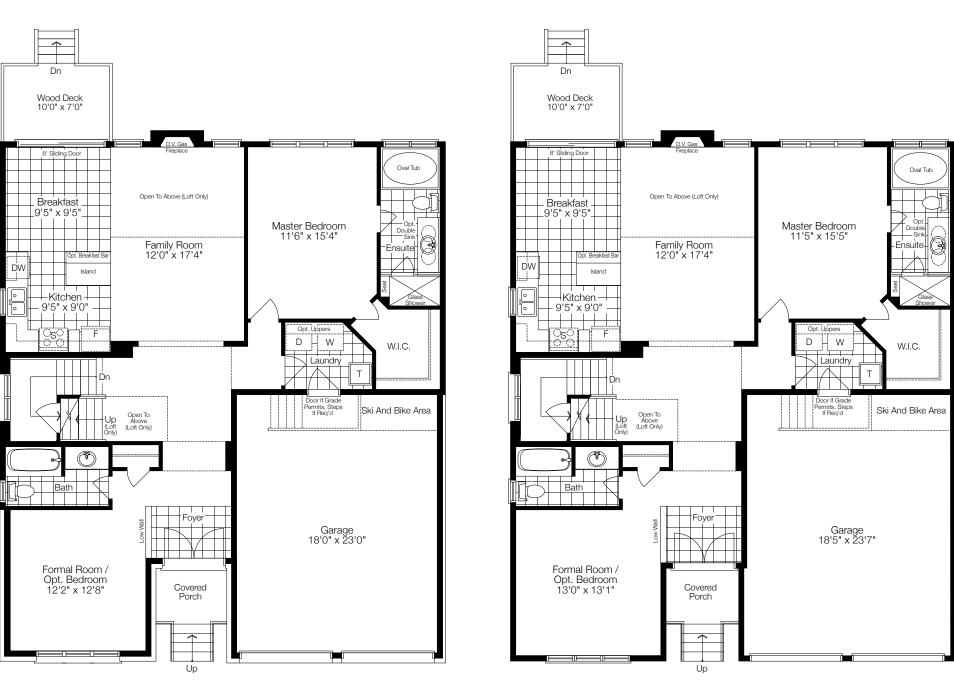

## 1365 sq.ft.

Opt. Loft Plan 2206 sq. ft

Ground Floor Elev. 'A'

## The Sunflower

Ground Floor Elev. 'B'

Ground Floor Elev. 'C'

Optional Loft Plan Elev. 'A', 'B' & 'C'

Basement Elev. 'A'
Basement Elev. 'B'

Basement Elev. 'C'

Prices and specifications are subject to change without notice. E.&O.E. Tile patterns may vary. Window size and location may vary. Approx. location of furnace and water tank. Actual usable floor space may vary from the stated floor area. All stated dimensions are approximate. 'A' Elevation may include portions of the