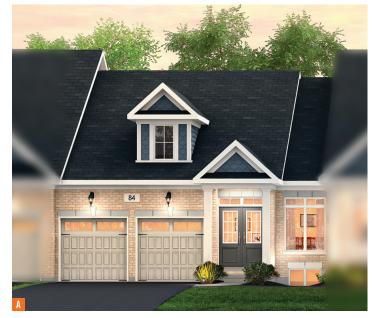

# The Sand 3 = 1 2.5 -

A 1904 sq.ft. | B 1904 sq.ft. (Includes 909 sq.ft. of finished space in the basement) C 2000 sq.ft. | D 2000 sq.ft. (Includes 955 sq.ft. of finished space in the basement)

BASEMENT EL. A & B

### The Sand 3 = 1 2.5 -

A 1904 sq.ft. | B 1904 sq.ft. (Includes 909 sq.ft. of finished space in the basement) C 2000 sq.ft. | D 2000 sq.ft. (Includes 955 sq.ft. of finished space in the basement)

# The Sand 3 = 1 2.5 -

A 1904 sq.ft. | B 1904 sq.ft. (Includes 909 sq.ft. of finished space in the basement) C 2000 sq.ft. | D 2000 sq.ft. (Includes 955 sq.ft. of finished space in the basement)