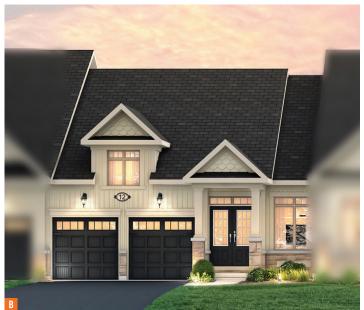

# The Sand 3 = 1 2.5 -

A 1904 sq.ft. | B 1904 sq.ft. (Includes 909 sq.ft. of finished space in the basement) C 2000 sq.ft. | D 2000 sq.ft. (Includes 955 sq.ft. of finished space in the basement)

BASEMENT EL. A & B

### The Sand 3 = 1 2.5 -

A 1904 sq.ft. | B 1904 sq.ft. (Includes 909 sq.ft. of finished space in the basement) C 2000 sq.ft. | D 2000 sq.ft. (Includes 955 sq.ft. of finished space in the basement)

# The Sand 3 = 1 2.5 -

A 1904 sq.ft. | B 1904 sq.ft. (Includes 909 sq.ft. of finished space in the basement) C 2000 sq.ft. | D 2000 sq.ft. (Includes 955 sq.ft. of finished space in the basement)