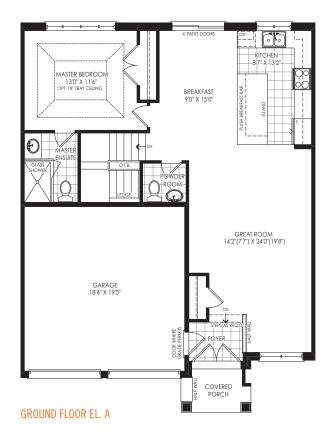

# The Sand 3 = 1 2.5 -

A 1904 sq.ft. | B 1904 sq.ft. (Includes 909 sq.ft. of finished space in the basement) C 2000 sq.ft. | D 2000 sq.ft. (Includes 955 sq.ft. of finished space in the basement)

BASEMENT EL. A & B

### The Sand 3 = 1 2.5 -

A 1904 sq.ft. | B 1904 sq.ft. (Includes 909 sq.ft. of finished space in the basement) C 2000 sq.ft. | D 2000 sq.ft. (Includes 955 sq.ft. of finished space in the basement)

# The Sand 3 = 1 2.5 -

A 1904 sq.ft. | B 1904 sq.ft. (Includes 909 sq.ft. of finished space in the basement) C 2000 sq.ft. | D 2000 sq.ft. (Includes 955 sq.ft. of finished space in the basement)