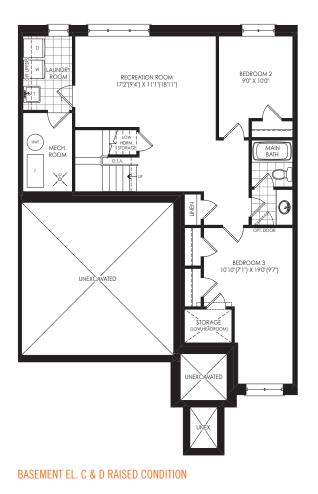

# The Sand 3 = 1 2.5 -

A 1904 sq.ft. | B 1904 sq.ft. (Includes 909 sq.ft. of finished space in the basement) C 2000 sq.ft. | D 2000 sq.ft. (Includes 955 sq.ft. of finished space in the basement)