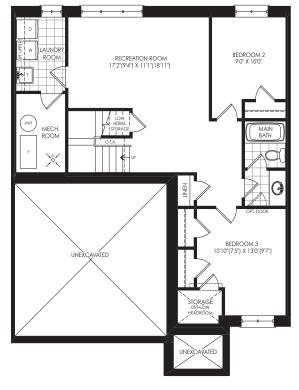

# The Sand 3 = 1 2.5 -

A 1904 sq.ft. | B 1904 sq.ft. (Includes 909 sq.ft. of finished space in the basement) C 2000 sq.ft. | D 2000 sq.ft. (Includes 955 sq.ft. of finished space in the basement)

BASEMENT EL. A & B

Dimensions, specifications, floor plan layouts, window sizes and materials are approximate only, may vary, and are subject to change as provided in the Agreement of Purchase & Sale. Square footage varies according to architectural style. Actual usable floor space may vary from the stated floor area. Plans may be reversed. All exterior home design illustrations are artist's concepts. TH-06. E.&O.E.