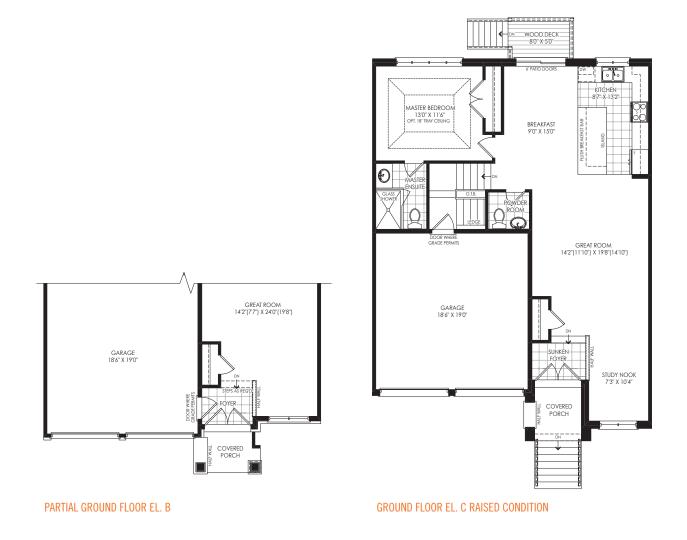

### The Sand 3 = 1 2.5 -

A 1904 sq.ft. | B 1904 sq.ft. (Includes 909 sq.ft. of finished space in the basement) C 2000 sq.ft. | D 2000 sq.ft. (Includes 955 sq.ft. of finished space in the basement)