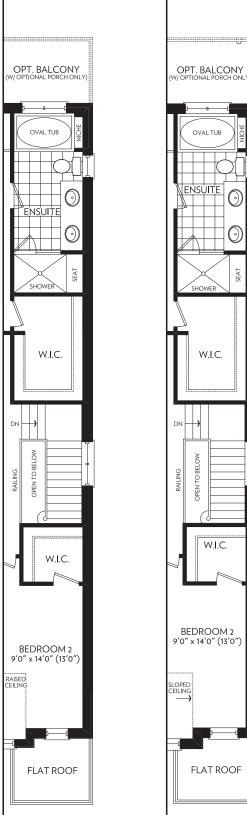

SECOND FLOOR END CONDITION PARTIAL ELEVATION A

SECOND FLOOR END CONDITION

PARTIAL

ELEVATION B

UNFINISHED BASEMENT

BASEMENT END CONDITION PARTIAL elevation a & b

ELEVATION B - 2332 SQ. FT.

Prices and specifications are subject to change without notice. E.&.O.E. Tile patterns may vary. Window size and location may vary. Approx. location of furnace and water tank. Actual usable floor space may vary from the stated floor area. All stated dimensions are approximate. All renders are artists' concept.