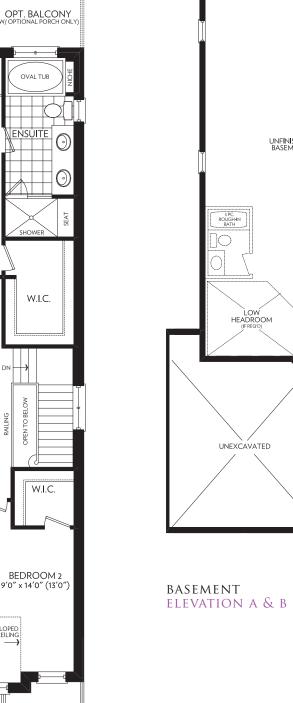

SECOND FLOOR END CONDITION PARTIAL ELEVATION A

SECOND FLOOR END CONDITION

PARTIAL

ELEVATION B

UNFINISHED BASEMENT

BASEMENT END CONDITION PARTIAL elevation a & b

ELEVATION B - 2332 SQ. FT.

Prices and specifications are subject to change without notice. E.&.O.E. Tile patterns may vary. Window size and location may vary. Approx. location of furnace and water tank. Actual usable floor space may vary from the stated floor area. All stated dimensions are approximate. All renders are artists' concept.