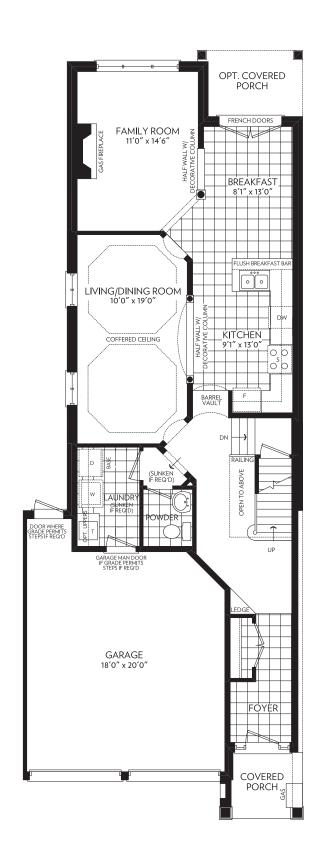

GROUND FLOOR ELEVATION A

PARTIAL

ELEVATION A

GROUND FLOOR END CONDITION END CONDITION PARTIAL

ELEVATION B

SECOND FLOOR ELEVATION A

GROUND FLOOR PARTIAL ELEVATION B

SECOND FLOOR PARTIAL ELEVATION B

SECOND FLOOR END CONDITION PARTIAL ELEVATION A

SECOND FLOOR END CONDITION

PARTIAL

ELEVATION B

UNFINISHED BASEMENT

BASEMENT END CONDITION PARTIAL elevation a & b

ELEVATION B - 2332 SQ. FT.

Prices and specifications are subject to change without notice. E.&.O.E. Tile patterns may vary. Window size and location may vary. Approx. location of furnace and water tank. Actual usable floor space may vary from the stated floor area. All stated dimensions are approximate. All renders are artists' concept.