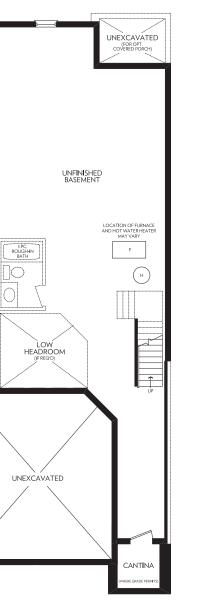

SECOND FLOOR END CONDITION PARTIAL ELEVATION A

SECOND FLOOR END CONDITION

PARTIAL

ELEVATION B

UNFINISHED BASEMENT

BASEMENT END CONDITION PARTIAL elevation a & b

ELEVATION B - 2332 SQ. FT.

Prices and specifications are subject to change without notice. E.&.O.E. Tile patterns may vary. Window size and location may vary. Approx. location of furnace and water tank. Actual usable floor space may vary from the stated floor area. All stated dimensions are approximate. All renders are artists' concept.