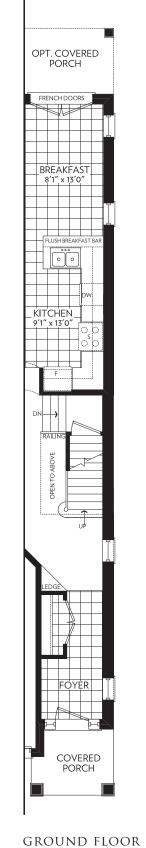

GROUND FLOOR ELEVATION A

PARTIAL

ELEVATION A

GROUND FLOOR END CONDITION END CONDITION PARTIAL

ELEVATION B

SECOND FLOOR ELEVATION A

GROUND FLOOR PARTIAL ELEVATION B

SECOND FLOOR PARTIAL ELEVATION B

SECOND FLOOR END CONDITION PARTIAL ELEVATION A

SECOND FLOOR END CONDITION

PARTIAL

ELEVATION B

UNFINISHED BASEMENT

BASEMENT END CONDITION PARTIAL elevation a & b

ELEVATION B - 2332 SQ. FT.

Prices and specifications are subject to change without notice. E.&.O.E. Tile patterns may vary. Window size and location may vary. Approx. location of furnace and water tank. Actual usable floor space may vary from the stated floor area. All stated dimensions are approximate. All renders are artists' concept.