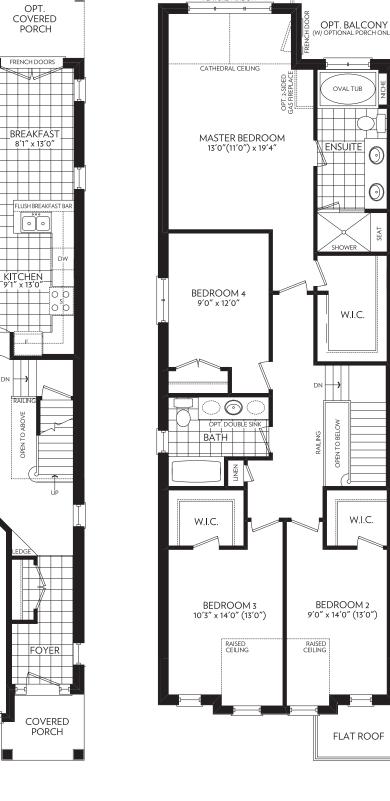

GROUND FLOOR ELEVATION A

PARTIAL

ELEVATION A

GROUND FLOOR END CONDITION END CONDITION PARTIAL

ELEVATION B

SECOND FLOOR ELEVATION A

GROUND FLOOR PARTIAL ELEVATION B

SECOND FLOOR PARTIAL ELEVATION B

SECOND FLOOR END CONDITION PARTIAL ELEVATION A

SECOND FLOOR END CONDITION

PARTIAL

ELEVATION B

UNFINISHED BASEMENT

BASEMENT END CONDITION PARTIAL elevation a & b

ELEVATION B - 2332 SQ. FT.

Prices and specifications are subject to change without notice. E.&.O.E. Tile patterns may vary. Window size and location may vary. Approx. location of furnace and water tank. Actual usable floor space may vary from the stated floor area. All stated dimensions are approximate. All renders are artists' concept.