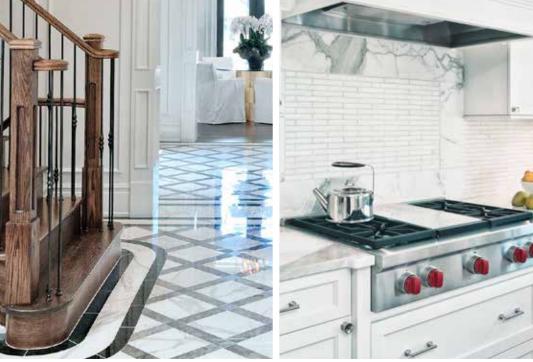

## THE CASTLES LUXURY

- Soaring smooth ceilings: 10' main floor, 9' basement and second floor with larger windows for better indoor light. Prominent 8' high interior doors on the main floor, 7' high interior doors on the second floor and oversized 30" x 24" basement windows.
- Stately 8' front door with a multi-point locking system.
- 2nd upgrade 3 1/4" x 3/4" pre-finished engineered hardwood floors throughout.\*
- 12" x 24" or 16" x 16" porcelain tiles to foyer, powder room, kitchen/breakfast areas, and open to below basement foyer.
- Elegant stained oak stairs\*\* with either wrought iron spindles or oak pickets.
- Striking plaster moulding to inner coffered or waffle ceilings in Dining Room.
- Closet organizer in Master Bedroom Walk-in Closet with shelf tower.
- Energy efficient central air conditioning.
- Traditional over-height, pre-finished 8' overhead garage doors with beautiful glass inserts and decorative hardware complete with garage door opener.
- Complete central vacuum system installed in garage.
- Upgraded rear elevation to include additional windows, gables and precast accents (as per plan)
- 20 interior potlights (to finished areas).
- 7 1/4" colonial baseboard, with 3" colonial casing on all doors, windows and flat archways (throughout finished areas).

## THE CASTLES GOURMET

- Luxurious granite Kitchen countertops.
- Stunning 3" x 6" subway tile or glass/marble mosaic tile backsplash.
- First upgrade stained maple cabinets in Kitchen to include extended uppers, crown moulding, one set of pots and pans drawers, light valance and fridge enclosure.
- Upgraded appliance package featuring a 36" SUBZERO fridge, 30" WOLF stove,
   24" dishwasher, upgraded Chimney-style Stainless Steel hood fan and front load washer and dryer.