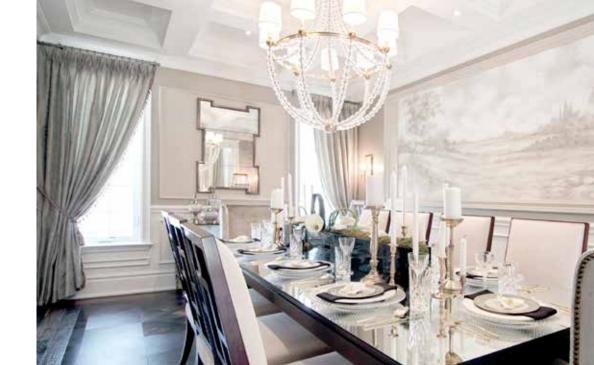

## THE CASTLES LUXURY

- Soaring smooth ceilings: 10' main floor, 9' basement and second floor with larger windows for better indoor light. Prominent 8' high interior doors on the main floor, 7' high interior doors on the second floor and oversized 30" x 24" basement windows.
- Stately 8' front door with a multi-point locking system.
- 2nd upgrade 3 1/4" x 3/4" pre-finished engineered hardwood floors throughout.\*
- 12" x 24" or 16" x 16" porcelain tiles to foyer, powder room, kitchen/breakfast areas, and open to below basement foyer.
- Elegant stained oak stairs\*\* with either wrought iron spindles or oak pickets.
- Striking plaster moulding to inner coffered or waffle ceilings in Dining Room.
- Closet organizer in Master Bedroom Walk-in Closet with shelf tower.
- Energy efficient central air conditioning.
- Traditional over-height, pre-finished 8' overhead garage doors with beautiful glass inserts and decorative hardware complete with garage door opener.
- Complete central vacuum system installed in garage.
- Upgraded rear elevation to include additional windows, gables and precast accents (as per plan)
- 20 interior potlights (to finished areas).
- 7 1/4" colonial baseboard, with 3" colonial casing on all doors, windows and flat archways (throughout finished areas).