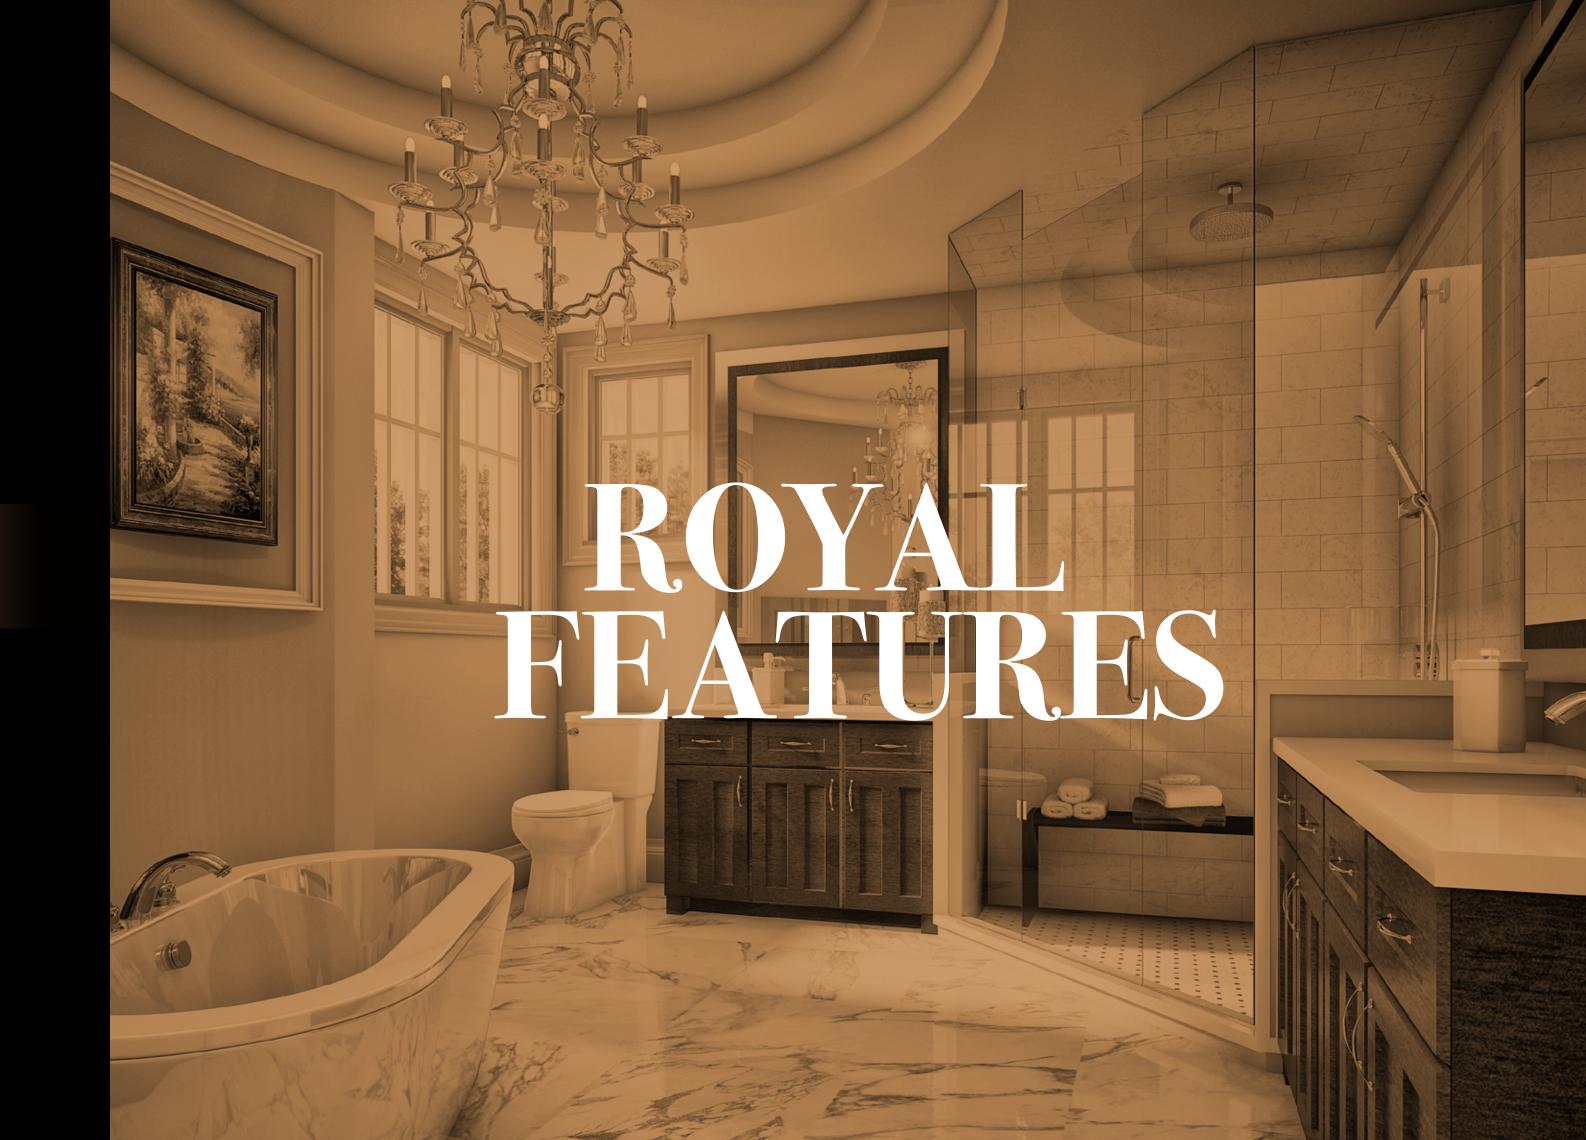

## THE CASTLES SPA

- Master Ensuite Spa Package to include: rain shower head with hand held on slide bar, marble countertop with rectangular undermount sink, frameless glass shower, stunning MAXX freestanding soaker bath tub, heated 24" x 24" porcelain tiles complete with thermostat.
- Striking Powder Room base cabinet with marble top, rectangular vessel sink and single lever faucet.
- German engineered GROHE faucets.
- Marble countertop with rectangular undermount sink in all bathrooms.