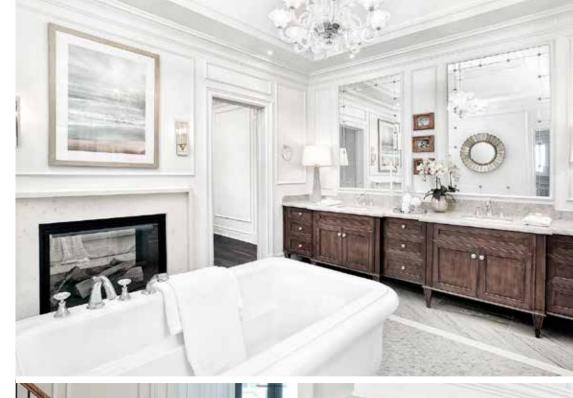

## THE CASTLES SPA

- Master Ensuite Spa Package to include: rain shower head with hand held on slide bar, marble countertop with rectangular undermount sink, frameless glass shower, stunning MAXX freestanding soaker bath tub, heated 24" x 24" porcelain tiles complete with thermostat.
- Striking Powder Room base cabinet with marble top, rectangular vessel sink and single lever faucet.
- German engineered GROHE faucets.
- Marble countertop with rectangular undermount sink in all bathrooms.