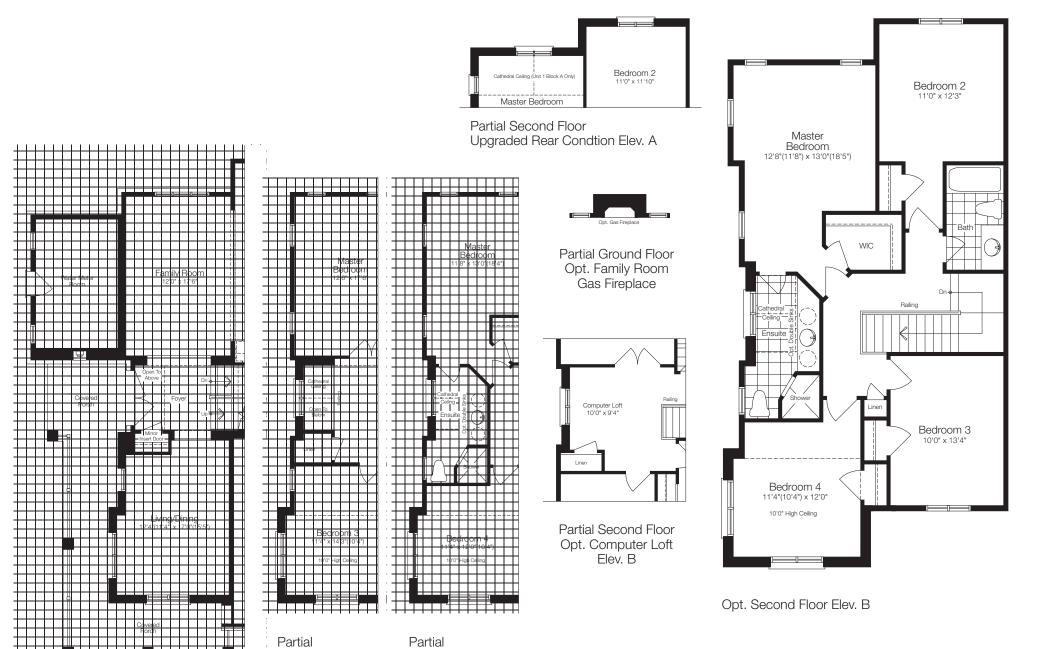

Elevation A

Partial Ground Floor Opt. Family Room Gas Fireplace

Partial Second

Opt. Computer L Floor oft Elev. A

12'0" x 9'2"

Bedroom 2

Bedroom 3 10'0" x 12'4"

Master Bedroom 11'8" x 13'0"(18'5")

Bedroom 4 10'4" x 12'0"

Opt. Second Floor Elev. A