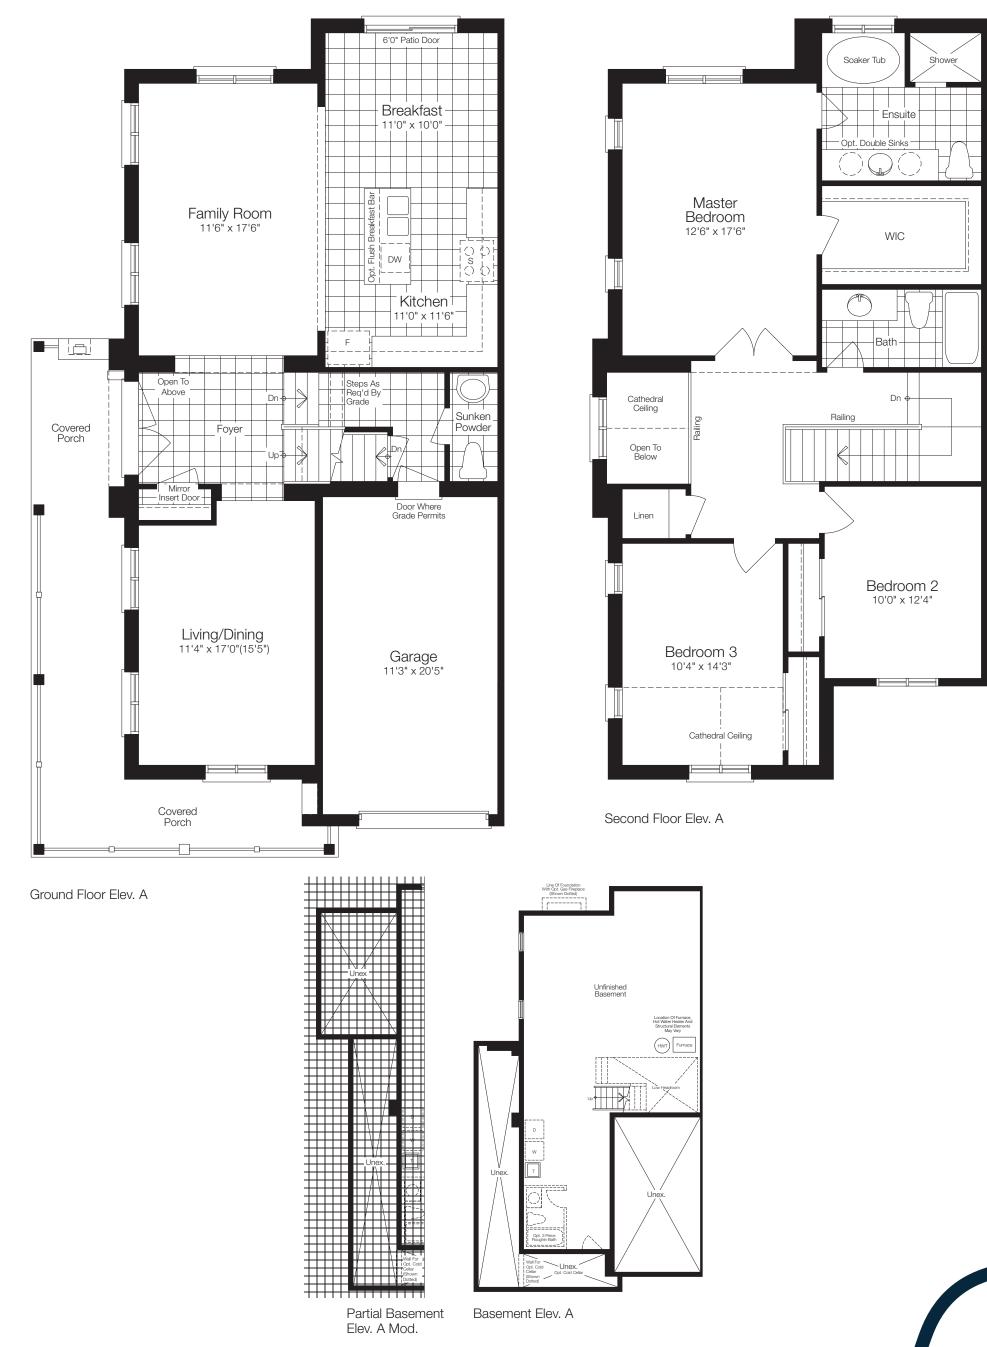

# Sussex Corner/Mod

Elev. A 2051 sq.ft.

Prices and specifications are subject to change without notice. E.&O.E. Tile patterns may vary. Window size and location may vary. Approx. location of furnace and water tank. Actual usable floor space may vary from the stated floor area. All stated dimensions are approximate. All renderings are artist's concept.