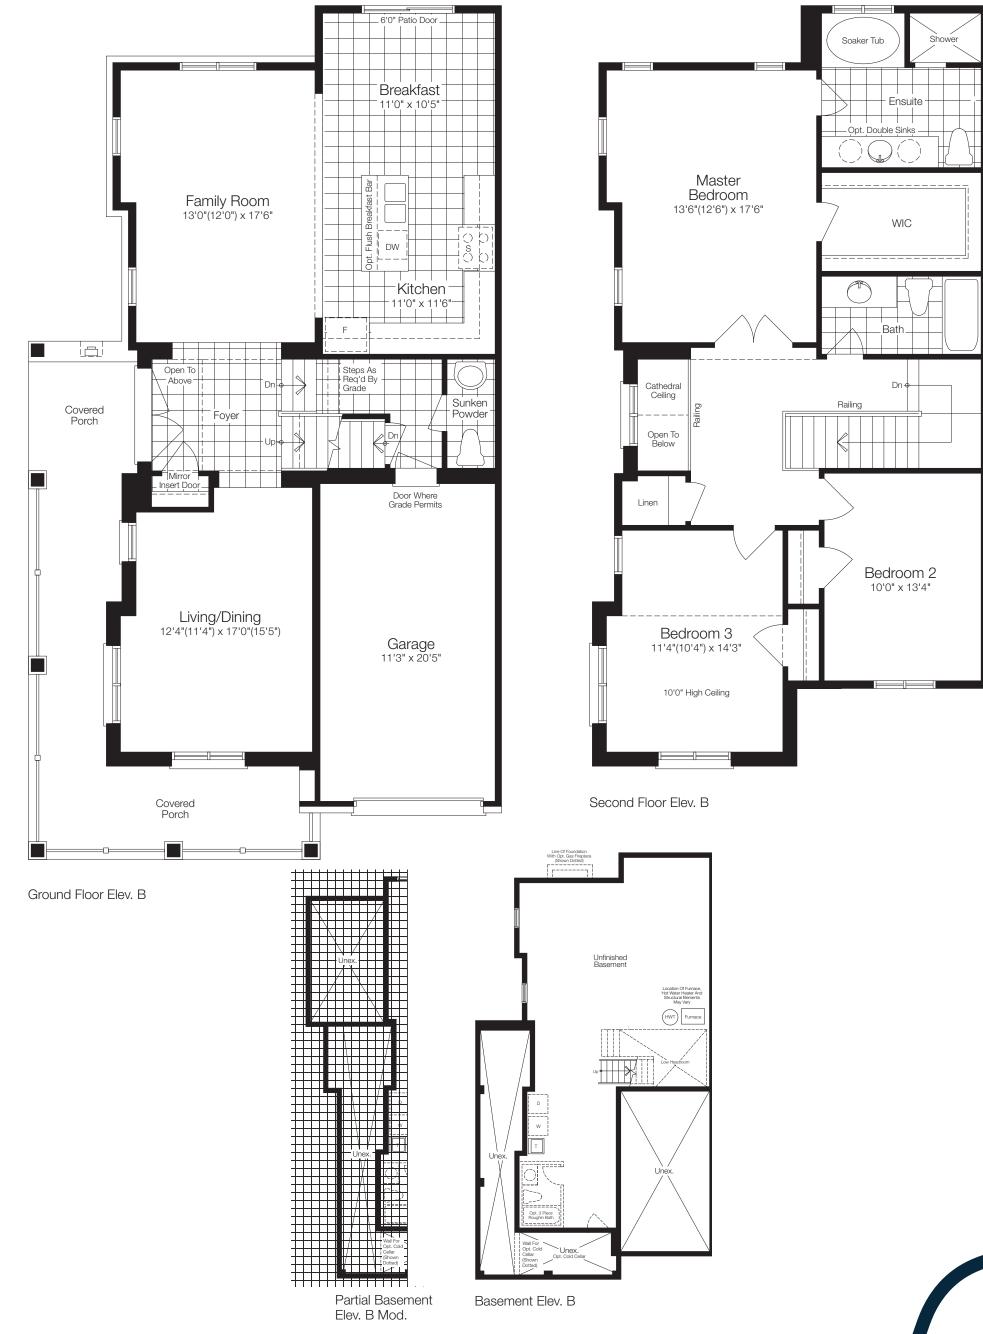

Partial Second

Opt. Computer L Floor oft Elev. A

12'0" x 9'2"

Bedroom 2

Bedroom 3 10'0" x 12'4"

Master Bedroom 11'8" x 13'0"(18'5")

Bedroom 4 10'4" x 12'0"

Opt. Second Floor Elev. A

# - Amily Room - Water Meter - Floor - F

Partial Ground Floor Elev. A Mod.

# Sussex Corner/Mod

Elev. A 2051 sq.ft.



Prices and specifications are subject to change without notice. E.&O.E. Tile patterns may vary. Window size and location may vary. Approx. location of furnace and water tank. Actual usable floor space may vary from the stated floor area. All stated dimensions are approximate. All renderings are artist's concept.

T5/T5 MOD

## Elevation B Rev.



Opt. Second Floor

Elev. B Mod.

Second Floor

Elev. B Mod.

Partial Ground Floor Elev. B Mod.

# Sussex Corner/Mod

Elev. B 2049 sq.ft.



T5/T5 MOD